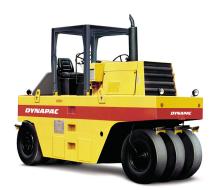

## **CP221 Pneumatic rollers**

**Technical data** 

| 1                                  |                                                                                      |
|------------------------------------|--------------------------------------------------------------------------------------|
| Masses                             | CP221                                                                                |
| Operating mass (incl. ROPS)        | 8,300 kg                                                                             |
| Mass with wet sand ballast         | 18,200 kg                                                                            |
| Mass with max. ballast             | 21,000 kg                                                                            |
| Compaction                         |                                                                                      |
| Rolling width                      | 1,820 mm                                                                             |
| Tyre overlap                       | 42 mm                                                                                |
| Wheel loads, without ballast       | 1,180 kg                                                                             |
| Wheel loads, with wet sand ballast | 2,600 kg                                                                             |
| Wheel loads, with max. ballast     | 3,000 kg                                                                             |
| Tyre pressure, min                 | 250 kPa                                                                              |
| Tyre pressure, max                 | 850 kPa                                                                              |
| Tyre type (smooth)                 | 13/80 R20                                                                            |
| Water spray system, type           | Pressurized                                                                          |
| Water spray system, tank capacity  | 415                                                                                  |
| Water spray system, spray nozzle   | one per tyre                                                                         |
| Ballast volume                     | 5.40 m <sup>3</sup>                                                                  |
| Traction                           |                                                                                      |
| Transmission                       | Clark 20000 - Power Shift to final chain drive                                       |
| Speed range (km/ h)                | 4/9/23                                                                               |
| Engine                             |                                                                                      |
| Manufacturer                       | Cummins                                                                              |
| Model                              | B4.5 T                                                                               |
| Туре                               | Water cooled turbo diesel                                                            |
| Fuel tank capacity                 | 1201                                                                                 |
| Rated power                        | 99 hp                                                                                |
| Rated power                        | 74 kW                                                                                |
| Rated power @                      | 2,200 rpm                                                                            |
| Rated power (rating standard)      | SAE J1995                                                                            |
| Electrical system                  | 12 V                                                                                 |
| Hydraulic system                   |                                                                                      |
| Service brake                      | Air- over- hydraulics on the 4 rear wheels. (A 2 cylindre direct mounted compressor) |
| Parking/Emergency brake            | Eailsafe dicc brake on outgoing shaft from transmission                              |