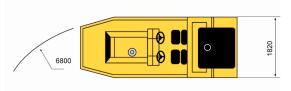

## **CP221 Pneumatic rollers**

**Technical data** 

| 1                                  |                                                                                      |
|------------------------------------|--------------------------------------------------------------------------------------|
| Masses                             | CP221                                                                                |
| Operating mass (incl. ROPS)        | 8,300 kg                                                                             |
| Mass with wet sand ballast         | 18,200 kg                                                                            |
| Mass with max. ballast             | 21,000 kg                                                                            |
| Compaction                         |                                                                                      |
| Rolling width                      | 1,820 mm                                                                             |
| Tyre overlap                       | 42 mm                                                                                |
| Wheel loads, without ballast       | 1,180 kg                                                                             |
| Wheel loads, with wet sand ballast | 2,600 kg                                                                             |
| Wheel loads, with max. ballast     | 3,000 kg                                                                             |
| Tyre pressure, min                 | 250 kPa                                                                              |
| Tyre pressure, max                 | 850 kPa                                                                              |
| Tyre type (smooth)                 | 13/80 R20                                                                            |
| Water spray system, type           | Pressurized                                                                          |
| Water spray system, tank capacity  | 415                                                                                  |
| Water spray system, spray nozzle   | one per tyre                                                                         |
| Ballast volume                     | 5.40 m <sup>3</sup>                                                                  |
| Traction                           |                                                                                      |
| Transmission                       | Clark 20000 - Power Shift to final chain drive                                       |
| Speed range (km/ h)                | 4/9/23                                                                               |
| Engine                             |                                                                                      |
| Manufacturer                       | Cummins                                                                              |
| Model                              | B4.5 T                                                                               |
| Туре                               | Water cooled turbo diesel                                                            |
| Fuel tank capacity                 | 1201                                                                                 |
| Rated power                        | 99 hp                                                                                |
| Rated power                        | 74 kW                                                                                |
| Rated power @                      | 2,200 rpm                                                                            |
| Rated power (rating standard)      | SAE J1995                                                                            |
| Electrical system                  | 12 V                                                                                 |
| Hydraulic system                   |                                                                                      |
| Service brake                      | Air- over- hydraulics on the 4 rear wheels. (A 2 cylindre direct mounted compressor) |
| Parking/Emergency brake            | Eailsafe dicc brake on outgoing shaft from transmission                              |