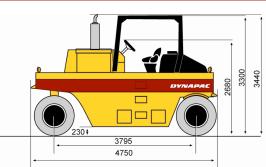

## **CP221 Pneumatic rollers**

**Technical data** 

| 1                                  |                                                                                      |
|------------------------------------|--------------------------------------------------------------------------------------|
| Masses                             | CP221                                                                                |
| Operating mass (incl. ROPS)        | 8,300 kg                                                                             |
| Mass with wet sand ballast         | 18,200 kg                                                                            |
| Mass with max. ballast             | 21,000 kg                                                                            |
| Compaction                         |                                                                                      |
| Rolling width                      | 1,820 mm                                                                             |
| Tyre overlap                       | 42 mm                                                                                |
| Wheel loads, without ballast       | 1,180 kg                                                                             |
| Wheel loads, with wet sand ballast | 2,600 kg                                                                             |
| Wheel loads, with max. ballast     | 3,000 kg                                                                             |
| Tyre pressure, min                 | 250 kPa                                                                              |
| Tyre pressure, max                 | 850 kPa                                                                              |
| Tyre type (smooth)                 | 13/80 R20                                                                            |
| Water spray system, type           | Pressurized                                                                          |
| Water spray system, tank capacity  | 415                                                                                  |
| Water spray system, spray nozzle   | one per tyre                                                                         |
| Ballast volume                     | 5.40 m <sup>3</sup>                                                                  |
| Traction                           |                                                                                      |
| Transmission                       | Clark 20000 - Power Shift to final chain drive                                       |
| Speed range (km/ h)                | 4/9/23                                                                               |
| Engine                             |                                                                                      |
| Manufacturer                       | Cummins                                                                              |
| Model                              | B4.5 T                                                                               |
| Туре                               | Water cooled turbo diesel                                                            |
| Fuel tank capacity                 | 1201                                                                                 |
| Rated power                        | 99 hp                                                                                |
| Rated power                        | 74 kW                                                                                |
| Rated power @                      | 2,200 rpm                                                                            |
| Rated power (rating standard)      | SAE J1995                                                                            |
| Electrical system                  | 12 V                                                                                 |
| Hydraulic system                   |                                                                                      |
| Service brake                      | Air- over- hydraulics on the 4 rear wheels. (A 2 cylindre direct mounted compressor) |
| Parking/Emergency brake            | Eailsafe dicc brake on outgoing shaft from transmission                              |