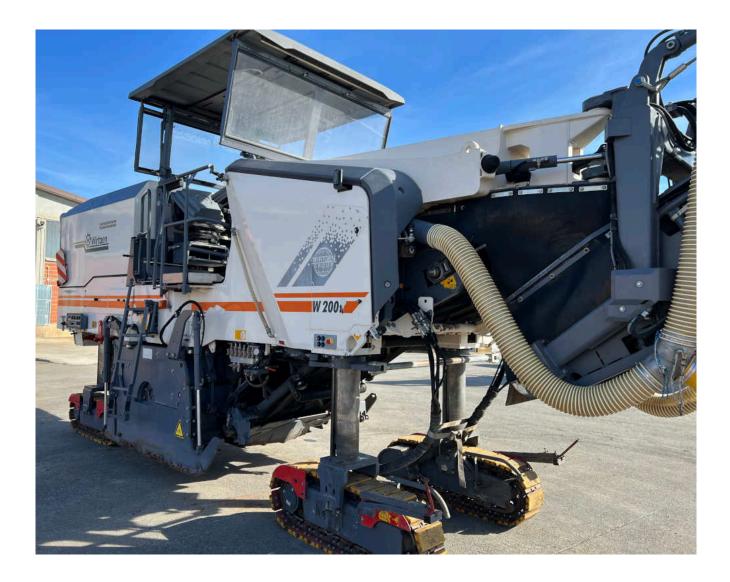

- Brand: Wirtgen
- **Model**: W 200i
- **Year**: 2014
- Serial number: 14200081
- Hours: 5.700
- Weight: 28 Ton
- Drum: 2000 mm width / 330mm depth
- Leveling system: original Level pro
- **Optional:** Canopy / Folding hydraulic conveyor