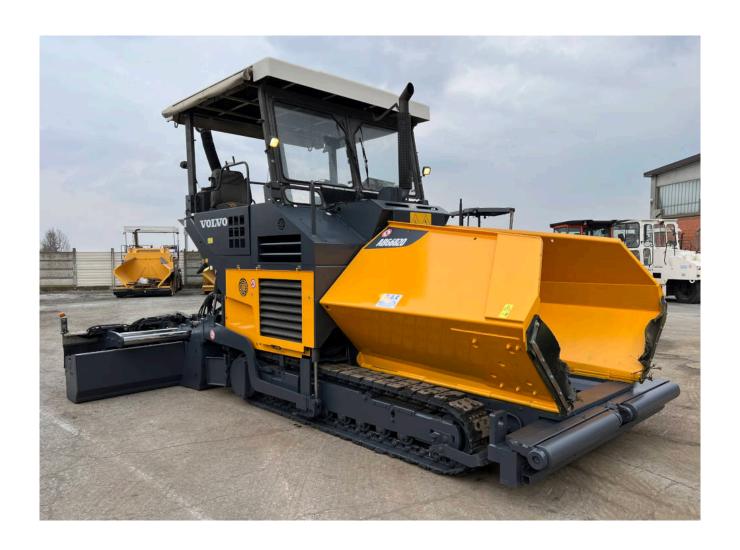

• Brand: Volvo

• **Model**: ABG6820

• **Year**: 2013

• Serial number: VCEP6820C0H702060

**Hours**: 8.800

■ **Weight**: 17,8 ton

**Screed:** VB 781 (from 2.55m to 5m)

• Leveling system/sensors: n.2 sonic grade / slope / n.2 sonic augers