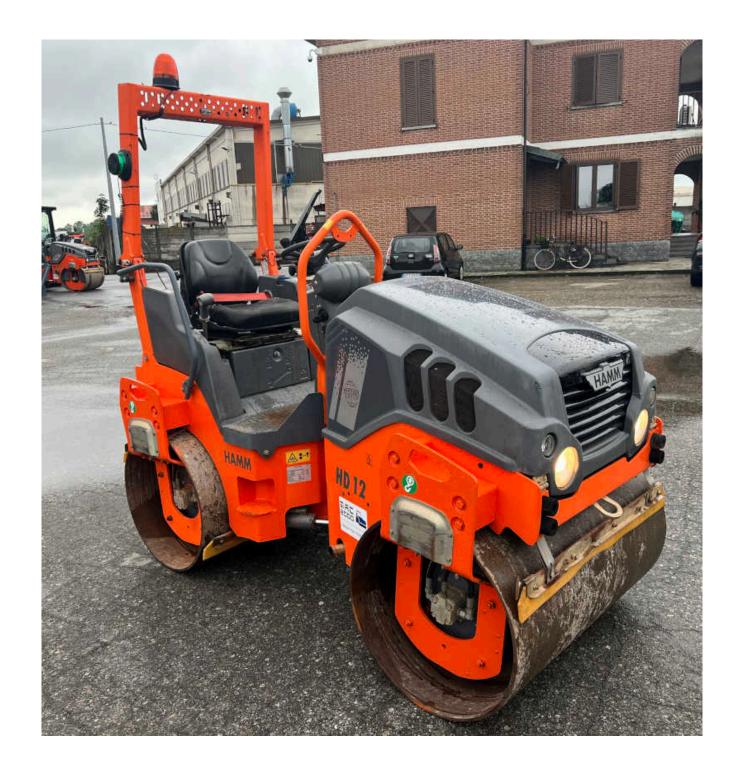

## 2015 Hamm HD 12 VV -5830-

| ENGINE                |                       |
|-----------------------|-----------------------|
| Brand                 | Kubota                |
| Type                  | D 1503-M-E3B ( 23 hp) |
| GENERAL               |                       |
| Hydraulic oil checked | YES OK                |

• **Brand**: Hamm

■ **Model**: HD 12 VV

• **Year**: 2015

• **Serial number:** H2005830

• **Hours**: 754

**■ Weight**: 2,5 Ton

• Optionals: rops arc, lights