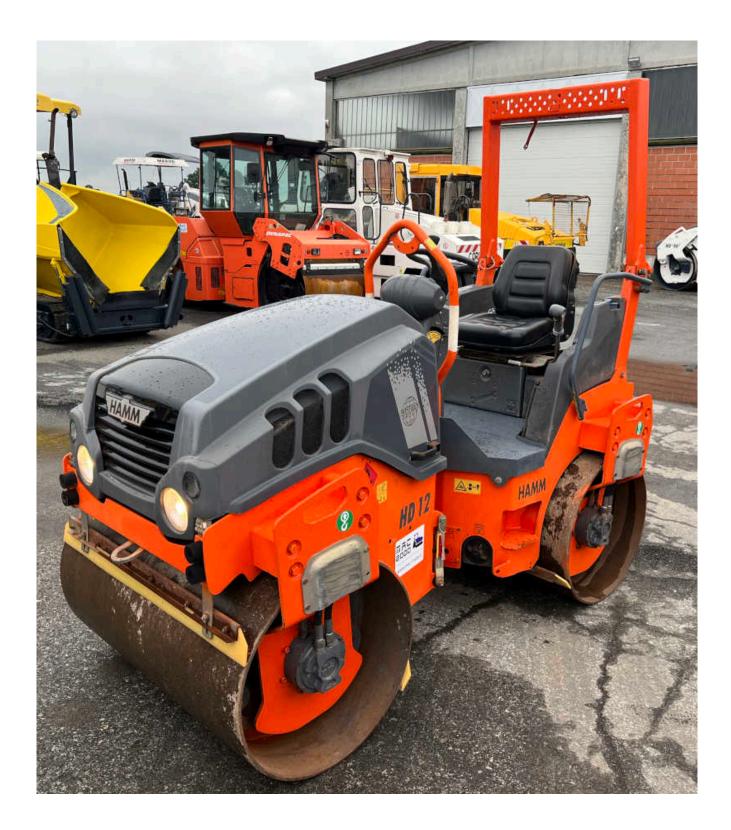

## 2015 Hamm HD 12 VV -5831-

| ENGINE |                       |
|--------|-----------------------|
| Brand  | Kubota                |
| Туре   | D 1503-M-E3B ( 23 hp) |

| GENERAL                    |                                                 |
|----------------------------|-------------------------------------------------|
| Hydraulic oil checked      | YES OK                                          |
| Engine oil checked         | YES OK                                          |
| Diesel checked             | YES OK                                          |
| ENGINE                     |                                                 |
| Blow by                    | 4/5 good                                        |
| Quality cooling liquid     | 4/5 good                                        |
| Cooling liquid level       | ОК                                              |
| Engine oil                 | 4/5 good                                        |
| Engine leackages           | no leakages                                     |
| DRUMS and VIBRATION        |                                                 |
| Condition of drums in %    | 80%                                             |
| Small/Big vibrations %     | ОК                                              |
| Tyres/drums                | n.2 drums                                       |
| HIDRAULICS                 |                                                 |
| Speed hydraulics functions | 4/5 good                                        |
| Hydraulic noise            | no noise                                        |
| Hydraulics leackages       | no leakages                                     |
| CE certificate             | Yes                                             |
| BODY WORK                  |                                                 |
| Condition of the body work | 80%                                             |
| Condition of the paint     | original paint / small new paint<br>in the side |
| CABIN                      |                                                 |
| Condition of the seat      | 90%                                             |
| Condition of the dashboard | 90%                                             |

- Brand: Hamm
- **Model**: HD 12 VV
- **Year**: 2015

- Serial number: H2005831
- Hours: 1.063
- Weight: 2,5 Ton
- Optionals: rops arc, lights