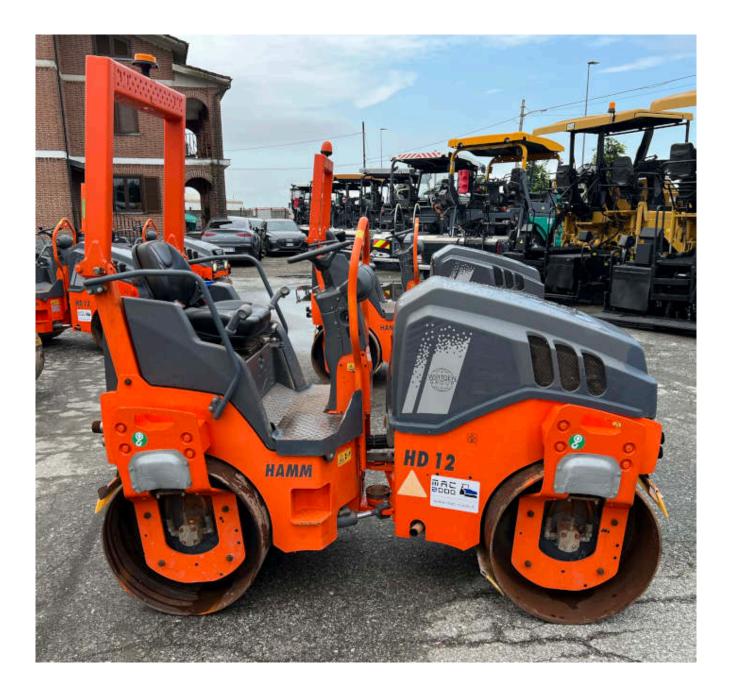

## 2013 Hamm HD 12 VV -3865-

| ENGINE                |                       |
|-----------------------|-----------------------|
| Brand                 | Kubota                |
| Туре                  | D 1503-M-E3B ( 23 hp) |
| GENERAL               |                       |
| Hydraulic oil checked | YES OK                |
| Engine oil checked    | YES OK                |
| Diesel checked        | YES OK                |

- Brand: Hamm
- **Model**: HD 12 VV
- Year: 2013
- Serial number: H2003865
- Hours: 1.240
- Weight: 2,5 Ton
- **Optionals:** rops arc, lights