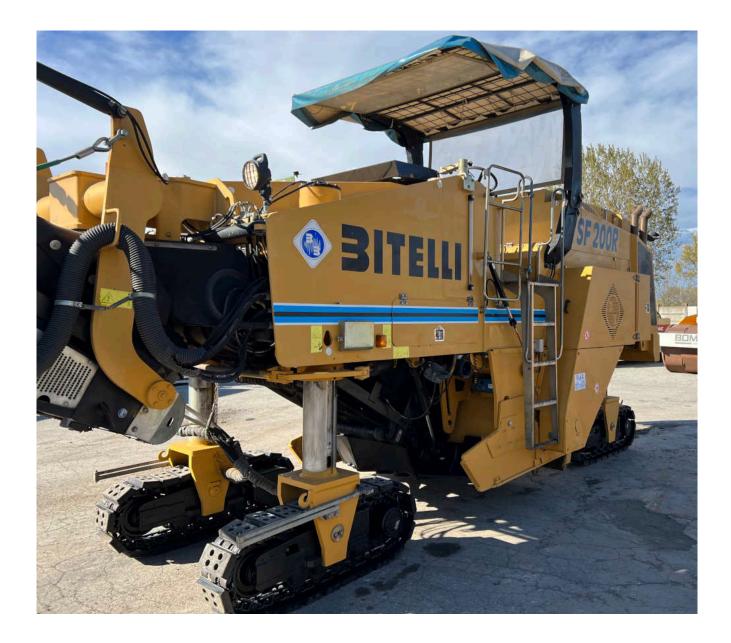

## 2003 Bitelli SF 200R -002-

| ENGINE                |                    |
|-----------------------|--------------------|
| Brand                 | Mercedes           |
| Туре                  | OM 502 LA (420 Kw) |
| GENERAL               | ·                  |
| Hydraulic oil checked | YES OK             |
| Engine oil checked    | YES OK             |
| Diesel checked        | YES OK             |

| CABIN                      |     |
|----------------------------|-----|
| Condition of the dashboard | 60% |

- Brand: Bitelli
- **Model**: SF 200R
- **Year**: 2003
- Serial number: 468030002
- Hours: 7.030
- Weight: 27,5 Ton
- Drum: 2000 mm width / 320mm depth
- Leveling system: n.2 original