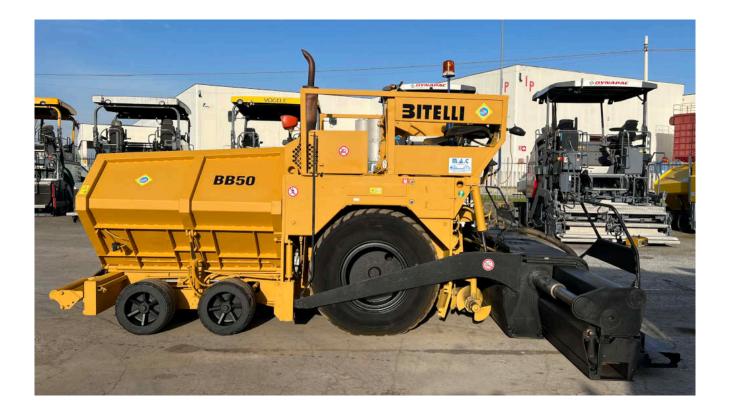

- Brand: Bitelli
- **Model**: BB 50
- **Year**: 1984
- Serial number: 840279
- Hours: 2.325?
- Weight: 13 Ton
- Screed: RB 2,50m to 4,75m gas heating
- Leveling system/Sensors: nothing