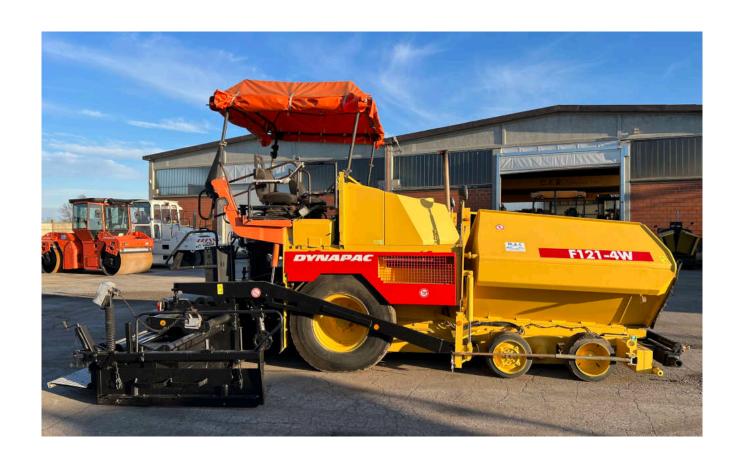

Brand: DynapacModel: F 121 4W

• **Year**: 2004

**Serial number:** 654 334

• **Hours**: 7.800

**■ Weight**: 16,5 Ton

• Screed: VB 805 TV (from 2,55m to 5,00m) gas heating

• **Optionals:** traction  $6 \times 4$