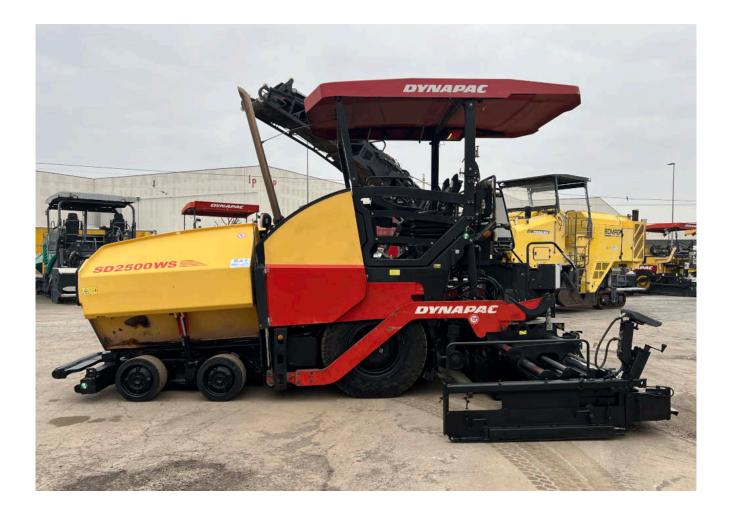

## 2012 Dynapac SD 2500 WS -970-

| ENGINE                 |                      |
|------------------------|----------------------|
| Brand                  | Cummins              |
| Туре                   | QSB6.7-C173 (129 Kw) |
| GENERAL                |                      |
| Hydraulic oil checked  | YES OK               |
| Engine oil checked     | YES OK               |
| Diesel checked         | YES OK               |
| ENGINE                 |                      |
| Blow by                | 4/5 good             |
| Quality cooling liquid | 4/5 good             |
| Cooling liquid level   | OK                   |

- Brand: Dynapac
- Model: SD 2500 WS
- **Year**: 2012
- Serial number: 10002007C0G000970
- Hours: 7.753
- Weight: 17.5 Ton
- Screed: V 5100 TVE/3 (from 2,55m to 5,10m)
- Leveling system/Sensors: n.2 augers sensors