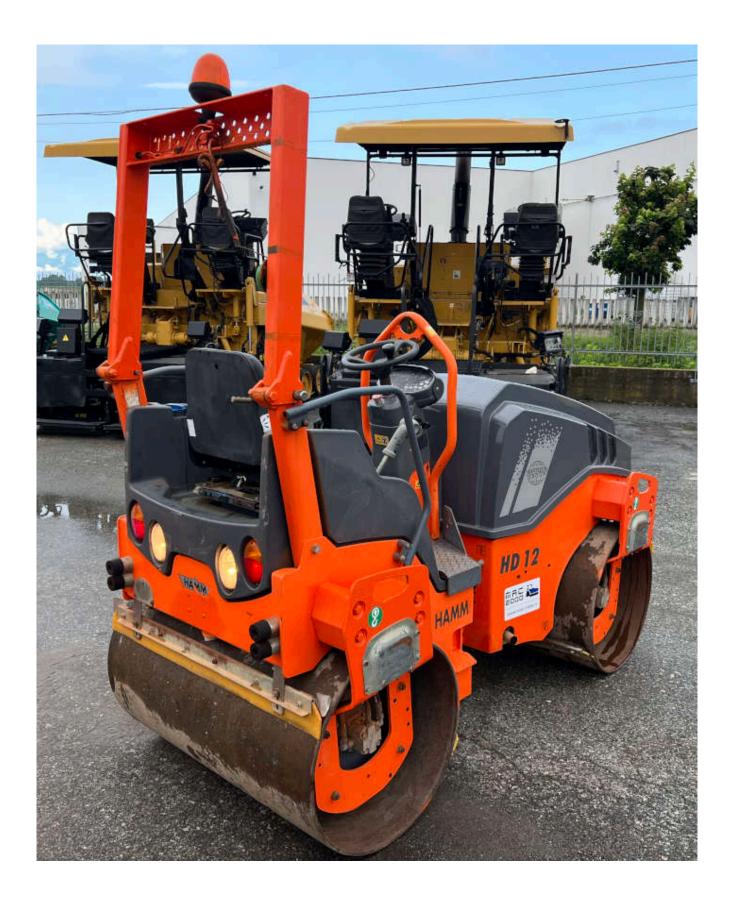

## 2013 Hamm HD 12 VV -4124-

| ENGINE                     |                                                 |
|----------------------------|-------------------------------------------------|
| Brand                      | Kubota                                          |
| Туре                       | D 1503-M-E3B ( 23 hp)                           |
| GENERAL                    |                                                 |
| Hydraulic oil checked      | YES OK                                          |
| Engine oil checked         | YES OK                                          |
| Diesel checked             | YES OK                                          |
| ENGINE                     |                                                 |
| Blow by                    | 4/5 good                                        |
| Quality cooling liquid     | 4/5 good                                        |
| Cooling liquid level       | ОК                                              |
| Engine oil                 | 4/5 good                                        |
| Engine leackages           | no leakages                                     |
| DRUMS and VIBRATION        |                                                 |
| Condition of drums in %    | 80%                                             |
| Small/Big vibrations %     | ОК                                              |
| Tyres/drums                | n.2 drums                                       |
| HIDRAULICS                 |                                                 |
| Speed hydraulics functions | 4/5 good                                        |
| Hydraulic noise            | no noise                                        |
| Hydraulics leackages       | no leakages                                     |
| CE certificate             | Yes                                             |
| BODY WORK                  |                                                 |
| Condition of the body work | 80%                                             |
| Condition of the paint     | original paint / small new paint<br>in the side |
| CABIN                      |                                                 |
| Condition of the seat      | 90%                                             |

| CABIN                      |     |
|----------------------------|-----|
| Condition of the dashboard | 90% |

- Brand: Hamm
- Model: HD 12 VV
- Year: 2013
- Serial number: H2004124
- **Hours**: 934
- Weight: 2,5 Ton
- Optionals: rops arc, lights