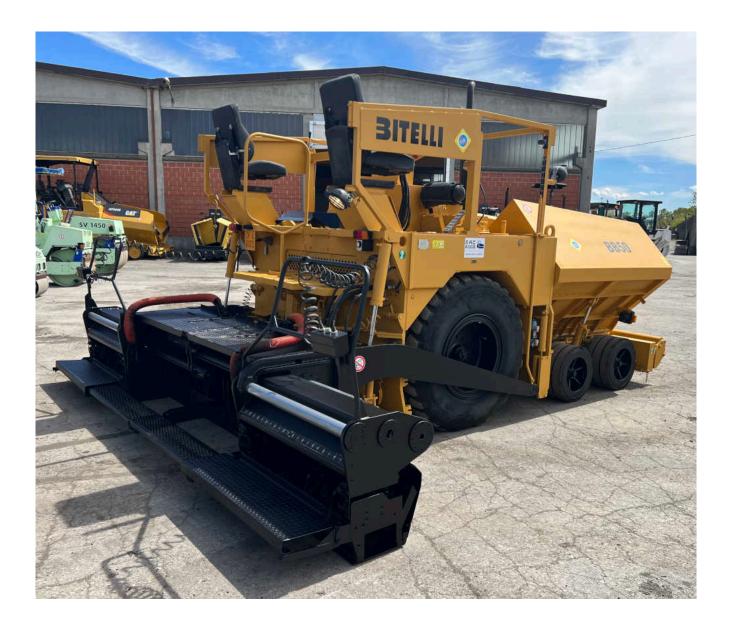

## 1986 Bitelli BB 50 -025-

| ENGINE                |         |
|-----------------------|---------|
| Brand                 | Deutz   |
| Туре                  | 912 F5L |
| GENERAL               |         |
| Hydraulic oil checked | YES OK  |
| Engine oil checked    | YES OK  |
| Diesel checked        | YES OK  |

- Brand: Bitelli
- **Model**: BB 50
- **Year**: 1986
- Serial number: 850025
- Hours: 5.142
- Weight: 13 Ton
- Screed: RB 2,50m to 4,75m gas heating
- Leveling system/Sensors: nothing