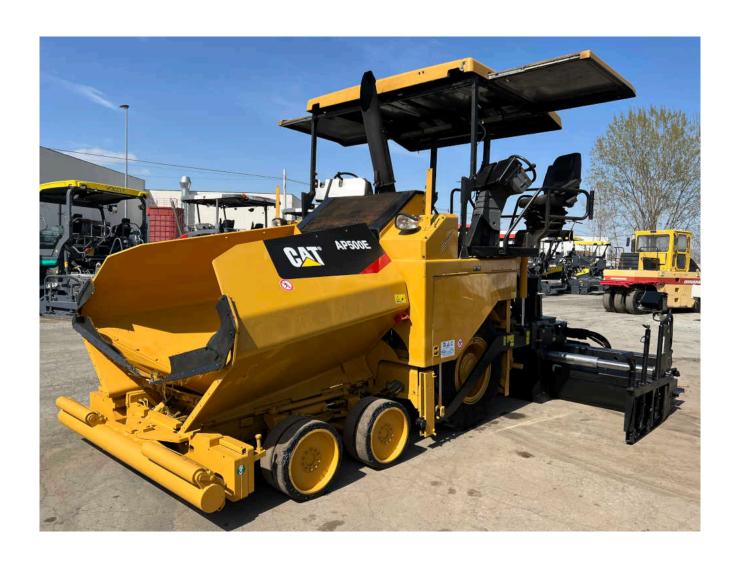

## 2014 Caterpillar AP 500E -222-

| ENGINE                 |                          |
|------------------------|--------------------------|
| Brand                  | Caterpillar              |
| Type                   | C4.4 with ACERT (106 Kw) |
| GENERAL                |                          |
| Hydraulic oil checked  | YES OK                   |
| Engine oil checked     | YES OK                   |
| Diesel checked         | YES OK                   |
| ENGINE                 |                          |
| Blow by                | 4/5 good                 |
| Quality cooling liquid | 4/5 good                 |
| Cooling liquid level   | OK                       |

Brand: CaterpillarModel: AP 500E

• **Year**: 2014

• **Serial number:** \*CATAP500EJWK00222\*

Hours: 6.555Weight: 16 Ton

• Screed: AS 4252C (from 2,55m to 5,00m) electric heating