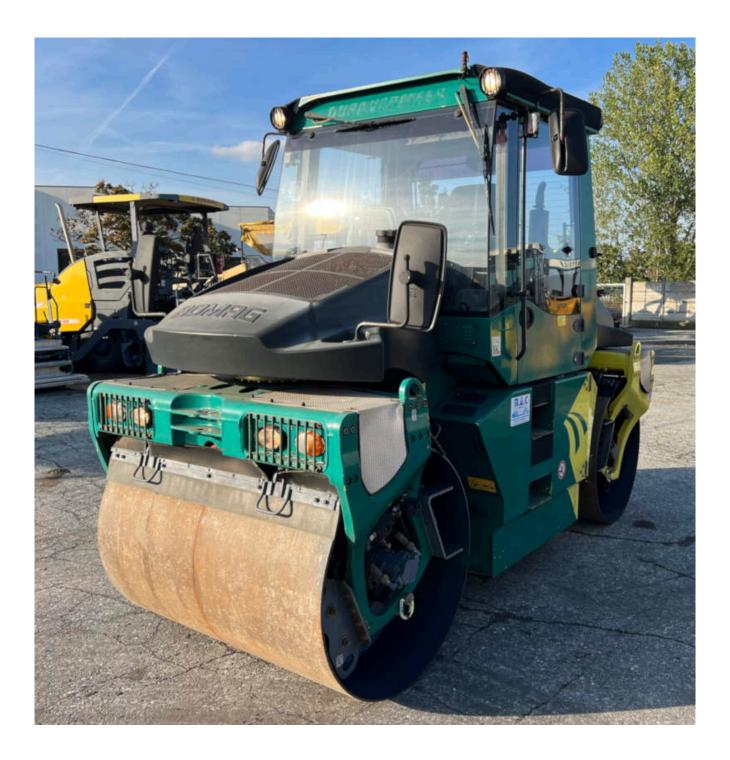

## 2010 Bomag BW 154 AP AM -2034-

| ENGINE |                     |
|--------|---------------------|
| Brand  | Kubota              |
| Туре   | V 3307 DI-T (75 hp) |

| GENERAL                    |                       |                 |
|----------------------------|-----------------------|-----------------|
| Hydraulic oil checked      |                       | YES OK          |
| Engine oil checked         |                       | YES OK          |
| Diesel checked             |                       | YES OK          |
| ENGINE                     |                       |                 |
| Blow by                    |                       | 4/5 good        |
| Quality cooling liquid     |                       | 4/5 good        |
| Cooling liquid level       |                       | ОК              |
| Engine oil                 |                       | 4/5 good        |
| Engine leackages           |                       | no leakages     |
| DRUMS and VIBRATIO         | DN                    |                 |
| Condition of drums in %    |                       | 60%             |
| Small/Big vibrations %     |                       | ОК              |
| Optionals                  | rops cabin / AM model |                 |
| HIDRAULICS                 |                       |                 |
| Speed hydraulics functions |                       | 4/5 good        |
| Hydraulic noise            |                       | no noise        |
| Hydraulics leackages       |                       | no leakages     |
| BODY WORK                  |                       |                 |
| Condition of the body work |                       | 70%             |
| Condition of the paint     |                       | old owner paint |
| CABIN                      |                       |                 |
| Condition of the seat      |                       | 80%             |
| Condition of the dashboard |                       | 80%             |

- Brand: Bomag
- Model: BW 154 AP AM
- **Year**: 2010
- Serial number: 101870602034
- Hours: 7.870
- Weight: 7 Ton
- **Optionals:** cabin / AM model