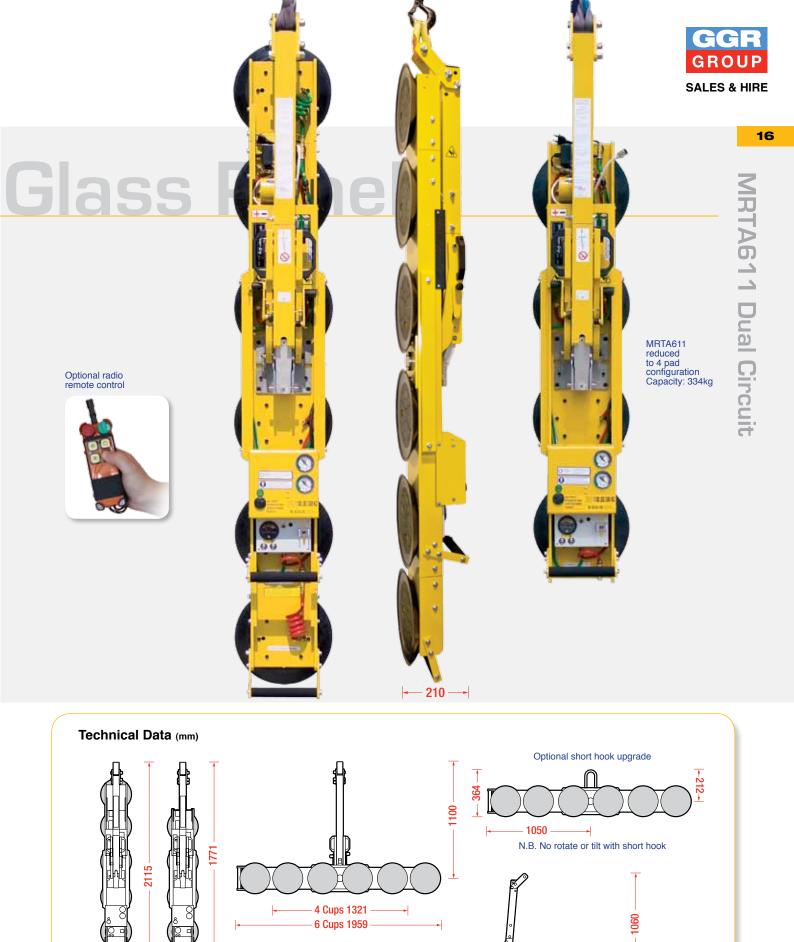

## MRTA611 Dual Circuit [500kg]

# The MRTA611 takes the proven P11104 design and extends it to a six pad lifting length to provide more capacity and load support for longer glass units.

This popular glass vacuum lifter is a convenient tool for lifting glass, metal, ceramics and other non-porous materials. The MRTA611 enables users to quickly manoeuvre loads into position with its 180° lockable rotation and 90° tilt.

### **Key Features**

- Capacity: 500kg
- Dual circuit vacuum system with reserve tank, non-return valve and vacuum gauge for each circuit
- 90° manual tilting from vertical to horizontal
- Manual 180° lockable rotation
- Integral maintenance-free vacuum pump
- 12v rechargeable battery with integral 110v or 240v charger and battery energy gauge
- Audio-visual low vacuum warning
- On-board control panel

#### **Reference Code**

VGL15

Glassmax 500 (page 140) with short hook MRTA611

| Safe working load<br>(smooth, clean surface at 60% vacuum) | capacity:                                    | 500kg                                                                                                                     | 334kg |
|------------------------------------------------------------|----------------------------------------------|---------------------------------------------------------------------------------------------------------------------------|-------|
| Number of suction cups                                     | cups:                                        | 6                                                                                                                         | 4     |
| Suction cup                                                | description:                                 | black rubber, not abrasion resistant, heat resistant up to 100°F                                                          |       |
| Suction cup diameter                                       | diameter:                                    | 305mm                                                                                                                     |       |
| Suitable for lifting                                       | material properties:<br>surface:<br>example: | gastight / non-porous<br>smooth<br>glass, plastic boards, ceramic plates, sheet metals, coated boards                     |       |
| Weight of lifter                                           | approx:                                      | 58kg                                                                                                                      | 50kg  |
| Depth of lifter                                            | depth:                                       | 210mm                                                                                                                     |       |
| Rotation                                                   | rotation:                                    | 90° manual left & right lockable                                                                                          |       |
| Tilt                                                       | tilt:                                        | 90° manual                                                                                                                |       |
| Vacuum system                                              | dual circuit:                                | 1 pump, 2 vacuum reserve tanks                                                                                            |       |
| Voltage                                                    | pump:<br>battery charger:                    | 12v DC from rechargeable battery<br>110v/240v 50/60Hz single phase factory selectable                                     |       |
| Optional accessories                                       | optional:                                    | radio remote control, stone pads (405kg capacity), curved pads<br>(405kg capacity), low marking pads, heat resistant pads |       |