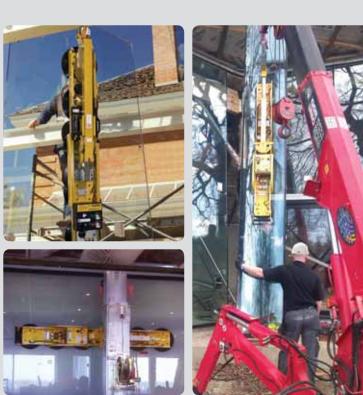

# The MRTA611 takes the proven P11104 design and extends it to a six pad lifting length to provide more capacity and load support for longer glass units.

This popular glass vacuum lifter is a convenient tool for lifting glass, metal, ceramics and other non-porous materials. The MRTA611 enables users to quickly manoeuvre loads into position with its 180° lockable rotation and 90° tilt.

The remarkably low profile of the MRTA611 rotator/tilter, provides maximum versatility and ease of use in confined working locations.

### **Key Features**

- Capacity: 500kg
- Dual circuit vacuum system with reserve tank, non-return valve and vacuum gauge for each circuit
- 90° manual tilting from vertical to horizontal
- Manual 180° lockable rotation
- Integral maintenance-free vacuum pump
- 12v rechargeable battery with integral 110v or 240v charger and battery energy gauge
- Audio-visual low vacuum warning
- On-board control panel