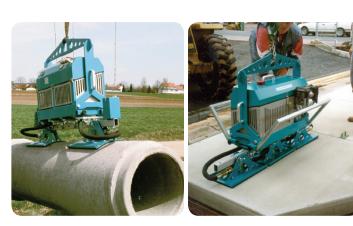

## Kappa Levator (VSL70)

The Kappa Levator is a petrol-powered heavy duty stone lifter boasting 1200kg of lifting power for the safe handling of porous and non-porous stone.

This constant running single circuit lifter is the most powerful in our range and a popular choice with stone masons and construction subcontractors looking to safely lift larger, denser pieces of stone.

## **Features**

- Capacity: 1200kg (with 3 pads)
- Dimensions 500mm (w) x 1000mm (h) x 1500mm (l)
- Total pad area: 460mm x 1150mm
- On-board Honda petrol engine
- Audio-visual low vacuum alert
- Weight: 150kg