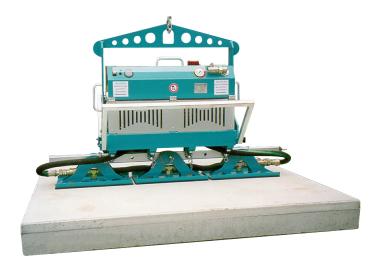

## Kappa Levator (VSL70)

The Kappa Levator is a petrol-powered heavy duty stone lifter boasting 1200kg of lifting power for the safe handling of porous and non-porous stone.

This constant running single circuit lifter is the most powerful in our range and a popular choice with stone masons and construction subcontractors looking to safely lift larger, denser pieces of stone.

## **Features**

- Capacity: 1200kg (with 3 pads)
- Dimensions 500mm (w) x 1000mm (h) x 1500mm (l)
- Total pad area: 460mm x 1150mm
- On-board Honda petrol engine
- Audio-visual low vacuum alert
- Weight: 150kg