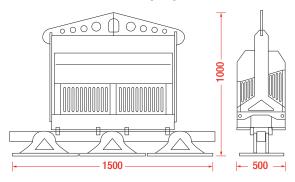

## **Dimensions** - (mm)

North: +44 (0)161 683 2580 - South: +44 (0)1844 202 071 - Scotland: +44 (0)1698 824 444

## **Features**

- Capacity: 1200kg (with 3 pads)
- Dimensions 500mm (w) x 1000mm (h) x 1500mm (l)
- Total pad area: 460mm x 1150mm
- On-board Honda petrol engine
- Audio-visual low vacuum alert
- Weight: 150kg