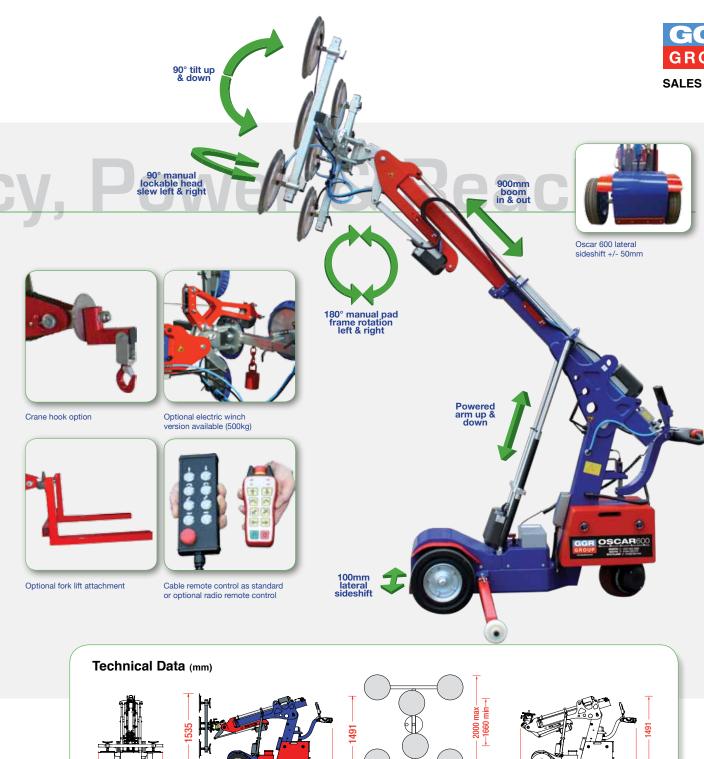

## Oscar 600 [600kg] Optimum Strength Compact Articulated Robot

The Oscar 600 features a rotating, tilting and slewing robotic head which can accurately align glass so it is ready for installation. The useful electric sideshift function can instantly move the machine 50mm left or right to fine-tune the placement of the load without having to waste time repositioning the robot.

With a chassis width of only 780mm and solid rubber wheels, the Oscar 600 can easily move through narrow gaps using steering wheel controls to reach confined working areas. Using a dual circuit vacuum system, its six suction pads can be securely fixed to glass, metal and window and door elements.

The Oscar 600's telescopic lifting arm extends up to 900mm and comes with an articulated joint combined with precision controls for accuracy.