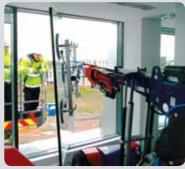

## Oscar 600 [600kg] Optimum Strength Compact Articulated Robot

The Oscar 600 features a rotating, tilting and slewing robotic head which can accurately align glass so it is ready for installation. The useful electric sideshift function can instantly move the machine 50mm left or right to fine-tune the placement of the load without having to waste time repositioning the robot.

With a chassis width of only 780mm and solid rubber wheels, the Oscar 600 can easily move through narrow gaps using steering wheel controls to reach confined working areas. Using a dual circuit vacuum system, its six suction pads can be securely fixed to glass, metal and window and door elements.

The Oscar 600's telescopic lifting arm extends up to 900mm and comes with an articulated joint combined with precision controls for accuracy.