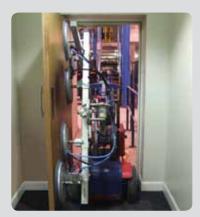

## Oscar 600 [600kg] Optimum Strength Compact Articulated Robot

The Oscar 600 features a rotating, tilting and slewing robotic head which can accurately align glass so it is ready for installation. The useful electric sideshift function can instantly move the machine 50mm left or right to fine-tune the placement of the load without having to waste time repositioning the robot.

With a chassis width of only 780mm and solid rubber wheels, the Oscar 600 can easily move through narrow gaps using steering wheel controls to reach confined working areas. Using a dual circuit vacuum system, its six suction pads can be securely fixed to glass, metal and window and door elements.

The Oscar 600's telescopic lifting arm extends up to 900mm and comes with an articulated joint combined with precision controls for accuracy.