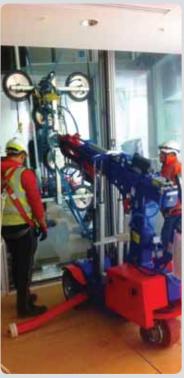

## Oscar 600 [600kg] Optimum Strength Compact Articulated Robot

The Oscar 600 features a rotating, tilting and slewing robotic head which can accurately align glass so it is ready for installation. The useful electric sideshift function can instantly move the machine 50mm left or right to fine-tune the placement of the load without having to waste time repositioning the robot.

With a chassis width of only 780mm and solid rubber wheels, the Oscar 600 can easily move through narrow gaps using steering wheel controls to reach confined working areas. Using a dual circuit vacuum system, its six suction pads can be securely fixed to glass, metal and window and door elements.

The Oscar 600's telescopic lifting arm extends up to 900mm and comes with an articulated joint combined with precision controls for accuracy.