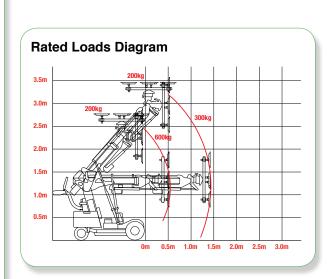

## **Technical Specifications**

| Safe working load             | capacity jib 1:<br>capacity jib 2:           | 600kg<br>300kg                                                              |
|-------------------------------|----------------------------------------------|-----------------------------------------------------------------------------|
| Suitable for lifting          | material properties:<br>surface:<br>example: | gastight / non-porous<br>smooth<br>glass, plastic boards,<br>ceramic plates |
| Weight                        | with counterweights: without counterweights: | 1052kg<br>550kg                                                             |
| Width                         | width:                                       | 780mm                                                                       |
| Travelling length             | length:                                      | 2534mm                                                                      |
| Travelling height             | height:                                      | 1491mm                                                                      |
| Number of suction cups        | cups:                                        | 6                                                                           |
| Powered head tilt             | powered head tilt:                           | 90° up & down                                                               |
| Powered lateral sideshift     | powered lateral sideshift:                   | 100mm                                                                       |
| Manual pad frame rotation     | rotation:                                    | 180° lockable left & right                                                  |
| Manual head slew left & right | manual head slew:                            | 90° lockable increments<br>left & right                                     |
| Boom in & out                 | boom in & out:                               | 900mm                                                                       |
| Vacuum system                 | dual circuit:                                | 2 pumps, 2 vacuum reserve tanks                                             |
| Power requirements            | rechargeable battery:<br>pump:               | 110v/240v charger<br>24v DC (2 x 12v)                                       |