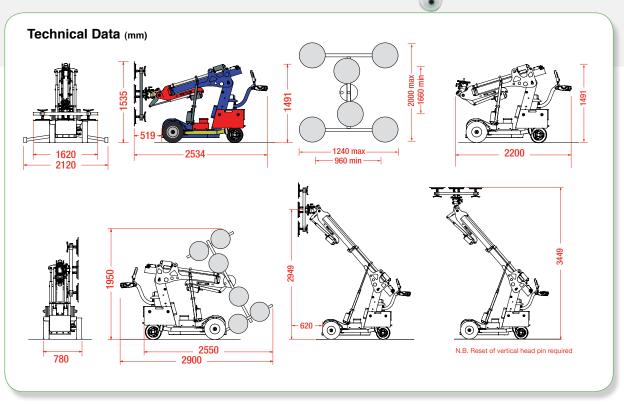

## **Technical Specifications**

| Safe working load             | capacity jib 1:<br>capacity jib 2:           | 600kg<br>300kg                                                              |
|-------------------------------|----------------------------------------------|-----------------------------------------------------------------------------|
| Suitable for lifting          | material properties:<br>surface:<br>example: | gastight / non-porous<br>smooth<br>glass, plastic boards,<br>ceramic plates |
| Weight                        | with counterweights: without counterweights: | 1052kg<br>550kg                                                             |
| Width                         | width:                                       | 780mm                                                                       |
| Travelling length             | length:                                      | 2534mm                                                                      |
| Travelling height             | height:                                      | 1491mm                                                                      |
| Number of suction cups        | cups:                                        | 6                                                                           |
| Powered head tilt             | powered head tilt:                           | 90° up & down                                                               |
| Powered lateral sideshift     | powered lateral sideshift:                   | 100mm                                                                       |
| Manual pad frame rotation     | rotation:                                    | 180° lockable left & right                                                  |
| Manual head slew left & right | manual head slew:                            | 90° lockable increments<br>left & right                                     |
| Boom in & out                 | boom in & out:                               | 900mm                                                                       |
| Vacuum system                 | dual circuit:                                | 2 pumps, 2 vacuum reserve tanks                                             |
| Power requirements            | rechargeable battery:<br>pump:               | 110v/240v charger<br>24v DC (2 x 12v)                                       |