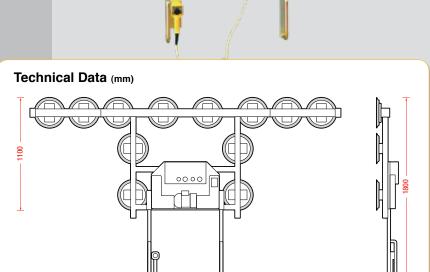

## **Technical Specifications**

| Safe working load<br>(smooth, clean surface at 60% vacuum) | capacity:                                    | 1200kg                                                                                                | 800kg |
|------------------------------------------------------------|----------------------------------------------|-------------------------------------------------------------------------------------------------------|-------|
| Number of suction cups                                     | cups:                                        | 12                                                                                                    | 8     |
| Suction cup                                                | description:                                 | black rubber, not abrasion resistant, heat resistant up to 100°F                                      |       |
| Suction cup diameter                                       | diameter:                                    | 300mm                                                                                                 |       |
| Suitable for lifting                                       | material properties:<br>surface:<br>example: | gastight / non-porous<br>smooth<br>glass, plastic boards, ceramic plates, sheet metals, coated boards |       |
| Weight of lifter                                           | approx:                                      | 128kg                                                                                                 | 108kg |
| Depth of lifter                                            | depth:                                       | 300mm                                                                                                 |       |
| Vacuum system                                              | single circuit:                              | 1 pump, 1 vacuum reserve tank                                                                         |       |
| Voltage                                                    | voltage:                                     | 415v 3-phase                                                                                          |       |
| Standard accessories                                       | standard:                                    | 2 x adjustable extension arms and pads, cable remote control                                          |       |