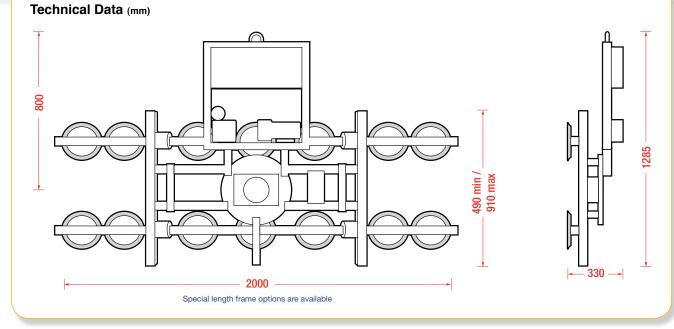

Reference Code VGL20

| Safe working load<br>(smooth, clean surface at 60% vacuum) | capacity:                                    | 250kg                                                                                                                                                            | 200kg                                                     |
|------------------------------------------------------------|----------------------------------------------|------------------------------------------------------------------------------------------------------------------------------------------------------------------|-----------------------------------------------------------|
| Number of suction cups                                     | cups:                                        | 16                                                                                                                                                               | 14                                                        |
| Suction cup                                                | description:                                 | black rubber, not abrasion resistant, heat resistant up to 100°F                                                                                                 |                                                           |
| Suction cup diameter                                       | diameter:                                    | 200mm                                                                                                                                                            |                                                           |
| Suitable for lifting                                       | material properties:<br>surface:<br>example: | curved gastight / non-porous from flat to 1000mm radius concave or convex<br>smooth or slightly structural<br>glass, plastic boards, sheet metals, coated boards |                                                           |
| Weight of lifter                                           | approx:                                      | 85kg (with 16 pads)                                                                                                                                              |                                                           |
| Depth of lifter                                            | depth:                                       | 330mm                                                                                                                                                            |                                                           |
| Rotation                                                   | rotation:                                    | 90° manual left & right lockable                                                                                                                                 |                                                           |
| Tilt                                                       | tilt:                                        | 90° lockable (15° increments)                                                                                                                                    |                                                           |
| Vacuum system                                              | dual circuit:                                | 1 pump, 2 vacuum reserve tanks                                                                                                                                   |                                                           |
| Voltage                                                    | pump:<br>battery charger:<br>mains:          | 12v DC from rechargeable battery<br>110v/240v 50/60Hz single phase factory selectable<br>110v/240v 50/60Hz single phase                                          |                                                           |
| Optional accessories                                       | optional:                                    | cable remo                                                                                                                                                       | ote control, infrared remote control, bespoke frame sizes |