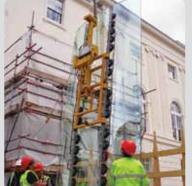

#### The Kombi 7211-DSG is designed for handling concave and convex glass, plastics and insulating panels with a minimum radius of 1000mm.

The 7211-DSG's pad arms are able to swivel to the required radius for either concave or convex units and are adjustable in width to assure positive surface contact.