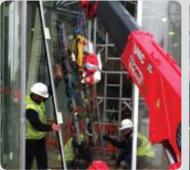

#### The Kombi 7211-DSG is designed for handling concave and convex glass, plastics and insulating panels with a minimum radius of 1000mm.

The 7211-DSG's pad arms are able to swivel to the required radius for either concave or convex units and are adjustable in width to assure positive surface contact.