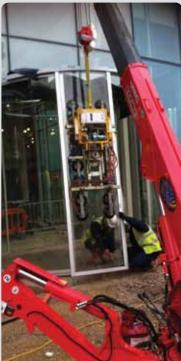

#### The Kombi 7211-DSG is designed for handling concave and convex glass, plastics and insulating panels with a minimum radius of 1000mm.

The 7211-DSG's pad arms are able to swivel to the required radius for either concave or convex units and are adjustable in width to assure positive surface contact.