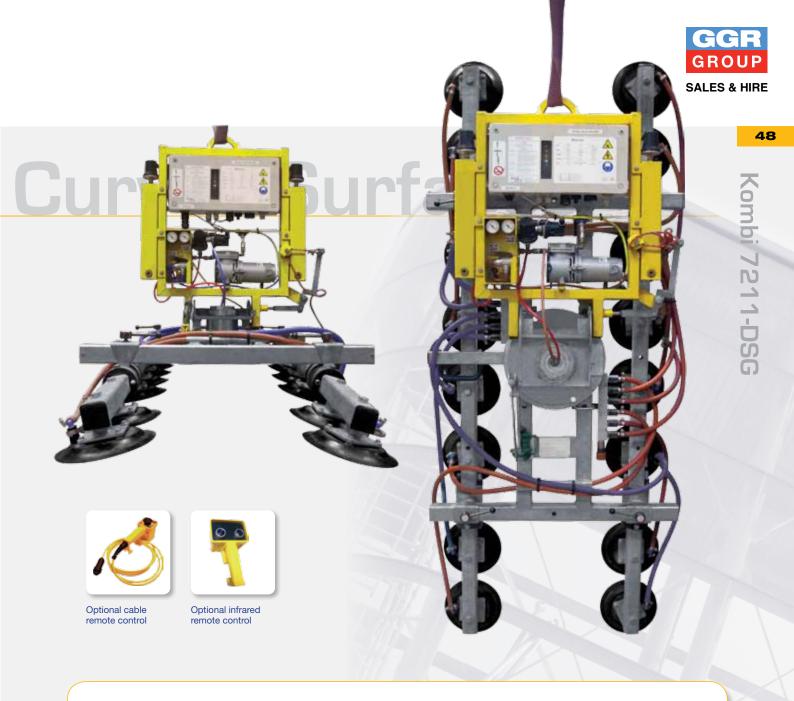

## Kombi 7211-DSG [200-250kg]

#### The Kombi 7211-DSG is designed for handling concave and convex glass, plastics and insulating panels with a minimum radius of 1000mm.

The 7211-DSG's pad arms are able to swivel to the required radius for either concave or convex units and are adjustable in width to assure positive surface contact.

#### **Key Features**

- Capacity: 200-250kg
- Dual vacuum circuit
- 90° manual tilt from vertical to horizontal with lockable 15° increments
- Manual 180° lockable rotation
- On-board maintenance-free vacuum pump
- 12v rechargeable battery with integral 110v or 240v charger and battery energy gauge
- Vacuum reserve tanks
- Audio-visual low vacuum warning
- Pad arms swivel for handling both concave and convex materials
- Visual low battery warning
- On-board control panel

Reference Code VGL20

| Safe working load<br>(smooth, clean surface at 60% vacuum) | capacity:                                    | 250kg                                                                                                                                                            | 200kg                                                     |
|------------------------------------------------------------|----------------------------------------------|------------------------------------------------------------------------------------------------------------------------------------------------------------------|-----------------------------------------------------------|
| Number of suction cups                                     | cups:                                        | 16                                                                                                                                                               | 14                                                        |
| Suction cup                                                | description:                                 | black rubber, not abrasion resistant, heat resistant up to 100°F                                                                                                 |                                                           |
| Suction cup diameter                                       | diameter:                                    | 200mm                                                                                                                                                            |                                                           |
| Suitable for lifting                                       | material properties:<br>surface:<br>example: | curved gastight / non-porous from flat to 1000mm radius concave or convex<br>smooth or slightly structural<br>glass, plastic boards, sheet metals, coated boards |                                                           |
| Weight of lifter                                           | approx:                                      | 85kg (with 16 pads)                                                                                                                                              |                                                           |
| Depth of lifter                                            | depth:                                       | 330mm                                                                                                                                                            |                                                           |
| Rotation                                                   | rotation:                                    | 90° manual left & right lockable                                                                                                                                 |                                                           |
| Tilt                                                       | tilt:                                        | 90° lockable (15° increments)                                                                                                                                    |                                                           |
| Vacuum system                                              | dual circuit:                                | 1 pump, 2 vacuum reserve tanks                                                                                                                                   |                                                           |
| Voltage                                                    | pump:<br>battery charger:<br>mains:          | 12v DC from rechargeable battery<br>110v/240v 50/60Hz single phase factory selectable<br>110v/240v 50/60Hz single phase                                          |                                                           |
| Optional accessories                                       | optional:                                    | cable remo                                                                                                                                                       | ote control, infrared remote control, bespoke frame sizes |