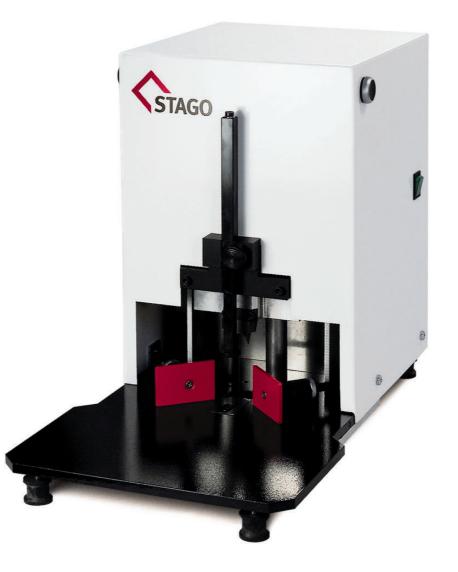

## ESM-A Automatic punching machine

With its unassuming exterior, the ESM-A table machine captivates in particular with inner values: An extremely robust construction, high-quality guides, a high-performance electric drive combined with through-hardened and precision-ground cutting blades ensure perfect punching results. Whether round or straight, the ESM-A punches its way easily through up to 400 sheets of paper. The machine can also punch cardboard, plastics, textiles, leather, light metals, and much more. Ergonomic design, ease of use and standard operator safety by two-hand operation round off the power pack.

- extrem robust construction
- infinitly adjustable side guides
- large support table up to DIN A4
- quickly exchange punching tools