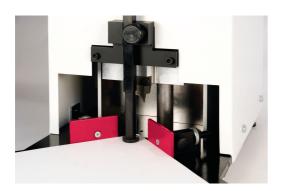

## ESM-A Automatic punching machine

With its unassuming exterior, the ESM-A table machine captivates in particular with inner values: An extremely robust construction, high-quality guides, a high-performance electric drive combined with through-hardened and precision-ground cutting blades ensure perfect punching results. Whether round or straight, the ESM-A punches its way easily through up to 400 sheets of paper. The machine can also punch cardboard, plastics, textiles, leather, light metals, and much more. Ergonomic design, ease of use and standard operator safety by two-hand operation round off the power pack.

- extrem robust construction
- infinitly adjustable side guides
- large support table up to DIN A4
- quickly exchange punching tools