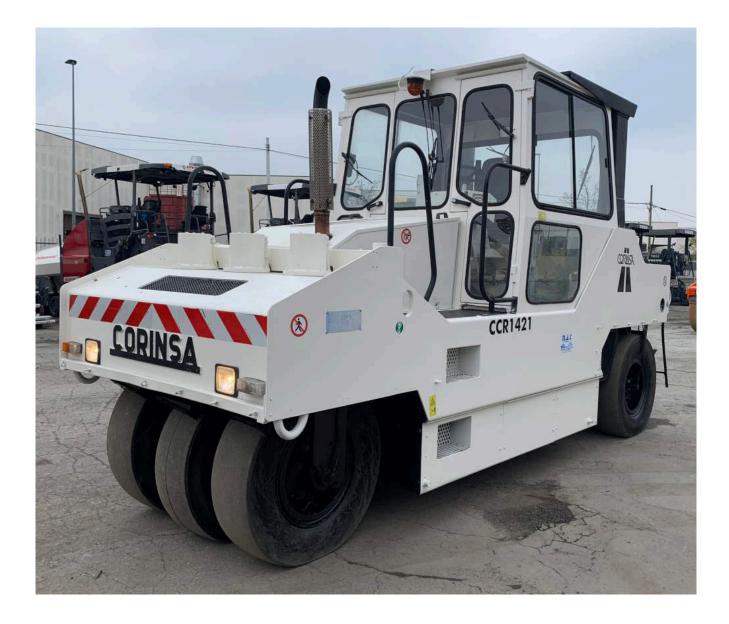

## **2000 Corinsa CCR 1421**

| ENGINE                |         |
|-----------------------|---------|
| Brand                 | Deutz   |
| Туре                  | 912 F6L |
| GENERAL               |         |
| Hydraulic oil checked | YES OK  |
| Engine oil checked    | YES OK  |
| Diesel checked        | YES OK  |

- Brand: Corinsa
- Model: CR 1421
- **Year**: 2000
- Serial number: 1421/112
- Hours: 3.740
- Weight: 21 Ton
- Optionals: Closed cabin