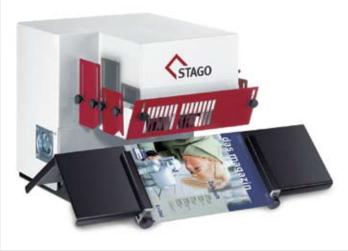

## **Series HM 15**Automatic Stapling Machine for flat and saddle stapling

Automatic stapling machine as bench-type version with one or two stapling heads for normal and loop staples and flat stapling with clinch. Table can be changed over from flat to saddle stapling. Flat stapling performance of 2 to 170 sheets (0.2 - 17mm).

## Features and Technical Equipment

| Number of stapling heads        | 1 Or 2                                                                        |
|---------------------------------|-------------------------------------------------------------------------------|
| Distance between stapling heads | 1 Or 2  fixed / 80mm  2-170 sheets (17mm, stapling capacity with 80g paper)   |
| Flat stapling up to             | 2-170 sheets (17mm, stapling capacity with 80g paper)                         |
| Saddle stapling                 | 2-170 sheets (17mm, stapling capacity with 80g paper)                         |
| Paper sizes                     | up to DIN A <sub>3</sub>                                                      |
| Table for flat stapling         | yes                                                                           |
| Table for saddle stapling       | yes                                                                           |
| Saddle stapling with clinch     | yes                                                                           |
| Throat depth                    | 225mm                                                                         |
| Staples (sizes)                 | 64/6-20, 36/6-8, 24/6-8 (magazin shift necessary)                             |
| Loop staples (sizes)            | R24/6-8, R26/6 (magazin shift necessary)                                      |
| Loads of magazine               | 400 / 500 pieces                                                              |
| Supplies packaging size         | 5000 pieces                                                                   |
| Power supply                    | 230V / 50Hz (alternative 115V / 60Hz)                                         |
| Drive output                    | o,2kW                                                                         |
| Machine Dimensions (H/W/D)      | 400 / 650 / 650 mm                                                            |
| Weight                          | 47kg / 62kg                                                                   |
| Certified by                    | GS / CE                                                                       |
| Options                         | Stand version Further models and special designs on your request. Contact us! |