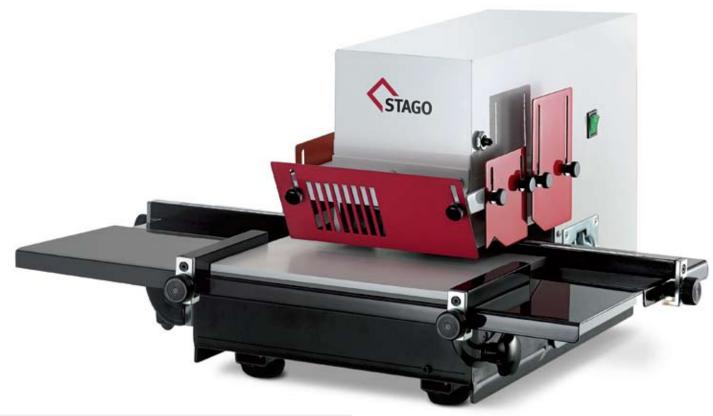

## **Series HM 15**Automatic Stapling Machine for flat and saddle stapling

Automatic stapling machine as bench-type version with one or two stapling heads for normal and loop staples and flat stapling with clinch. Table can be changed over from flat to saddle stapling. Flat stapling performance of 2 to 170 sheets (0.2 - 17mm).

Sliding table with buffering guide for 2 programms

## Features and Technical Equipment

| Number of stapling heads        | 1 Or 2                                                                        |
|---------------------------------|-------------------------------------------------------------------------------|
| Distance between stapling heads | 1 Or 2  fixed / 80mm  2-170 sheets (17mm, stapling capacity with 80g paper)   |
| Flat stapling up to             | 2-170 sheets (17mm, stapling capacity with 80g paper)                         |
| Saddle stapling                 | 2-170 sheets (17mm, stapling capacity with 80g paper)                         |
| Paper sizes                     | up to DIN A <sub>3</sub>                                                      |
| Table for flat stapling         | yes                                                                           |
| Table for saddle stapling       | yes                                                                           |
| Saddle stapling with clinch     | yes                                                                           |
| Throat depth                    | 225mm                                                                         |
| Staples (sizes)                 | 64/6-20, 36/6-8, 24/6-8 (magazin shift necessary)                             |
| Loop staples (sizes)            | R24/6-8, R26/6 (magazin shift necessary)                                      |
| Loads of magazine               | 400 / 500 pieces                                                              |
| Supplies packaging size         | 5000 pieces                                                                   |
| Power supply                    | 230V / 50Hz (alternative 115V / 60Hz)                                         |
| Drive output                    | o,2kW                                                                         |
| Machine Dimensions (H/W/D)      | 400 / 650 / 650 mm                                                            |
| Weight                          | 47kg / 62kg                                                                   |
| Certified by                    | GS / CE                                                                       |
| Options                         | Stand version Further models and special designs on your request. Contact us! |