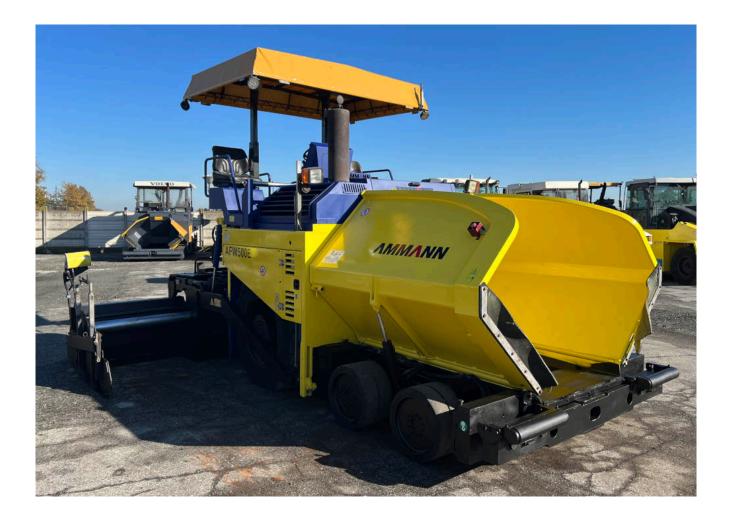

## 2012 Ammann AFW 500E -002-

| ENGINE                 |                  |
|------------------------|------------------|
| Brand                  | Cummins          |
| Туре                   | QSB 4.5 (119 Kw) |
| GENERAL                |                  |
| Hydraulic oil checked  | YES OK           |
| Engine oil checked     | YES OK           |
| Diesel checked         | YES OK           |
| ENGINE                 |                  |
| Blow by                | 4/5 good         |
| Quality cooling liquid | 3/5 good         |
| Cooling liquid level   | OK               |

- Brand: Ammann
- **Model**: AFW 500E
- **Year**: 2012
- Serial number: 96002
- Hours: 6.200
- Weight: 17 ton
- Screed: FST 500E (from 2,55m to 5,00m) electric heating
- Leveling system/sensors: n.1 grade manual new