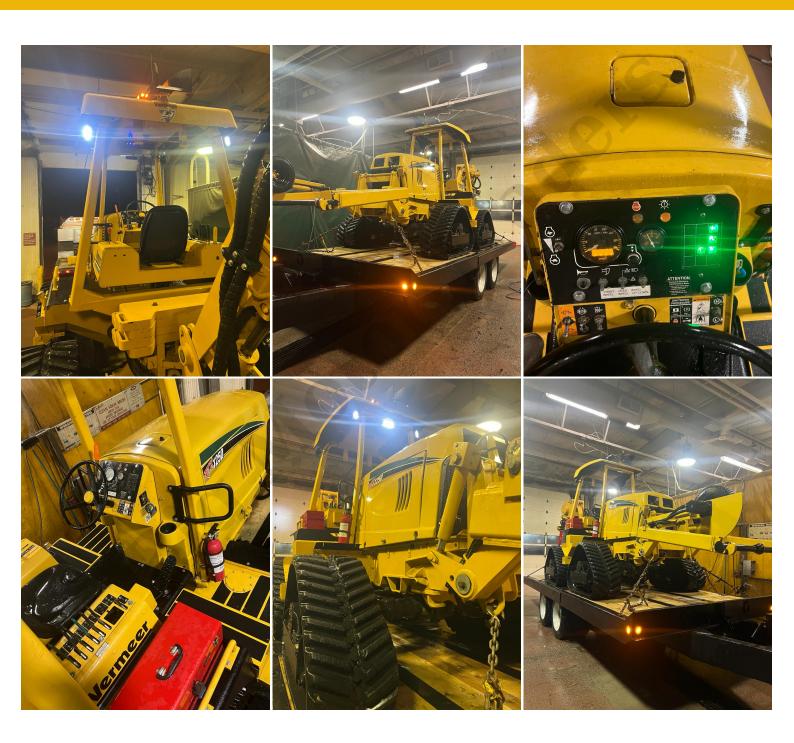

#### **General Description:**

2008 Vermeer RTX1250 Quad Track Tractor with 2011 VPX1250 Vibratory Plow and Reel Carrier: -2,746 hours

### **Recent Work/Modifications:**

Seller States:

-Fully Sand Blasted and re-coated / re-decaled.

-All New Hydraulic Lines, New Auxiliary Hydraulic Pump, completely serviced with all fresh fluids (within last 50 hours) in Hubs, Transfer Case, Hydraulic Tank, Engine Oil, all filters done.

-Machine runs excellent and looks stunning inside and out.

### **Additional Information:**

Seller States:

-4-Wheel Steering, Reel Carrier and Reel Winder.

-Differential Lock.

-LED Beacon and Front / Rear LED Lights.

-Stored inside of a 50x70 shop when it's not on the work site.

-No Issues. Fully Operative. Excellent Machine.

NOT INCLUDED - Pictured Trailer is NOT included but it is available at an additional cost.