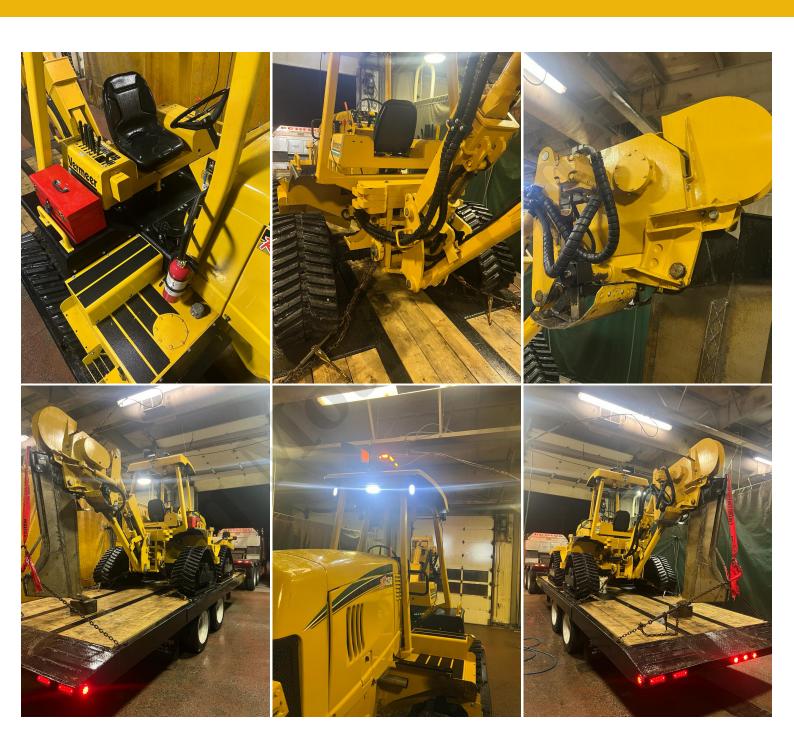

#### **General Description:**

2008 Vermeer RTX1250 Quad Track Tractor with 2011 VPX1250 Vibratory Plow and Reel Carrier: -2,746 hours

#### **Accessories:**

TWM 42-48 inch Adjustable Depth Blade with replaceable Cutting Edge. Seller States: Near New!

### **Additional Information:**

Seller States:

-4-Wheel Steering, Reel Carrier and Reel Winder.

-Differential Lock.

-LED Beacon and Front / Rear LED Lights.

-Stored inside of a 50x70 shop when it's not on the work site.

-No Issues. Fully Operative. Excellent Machine.

NOT INCLUDED - Pictured Trailer is NOT included but it is available at an additional cost.