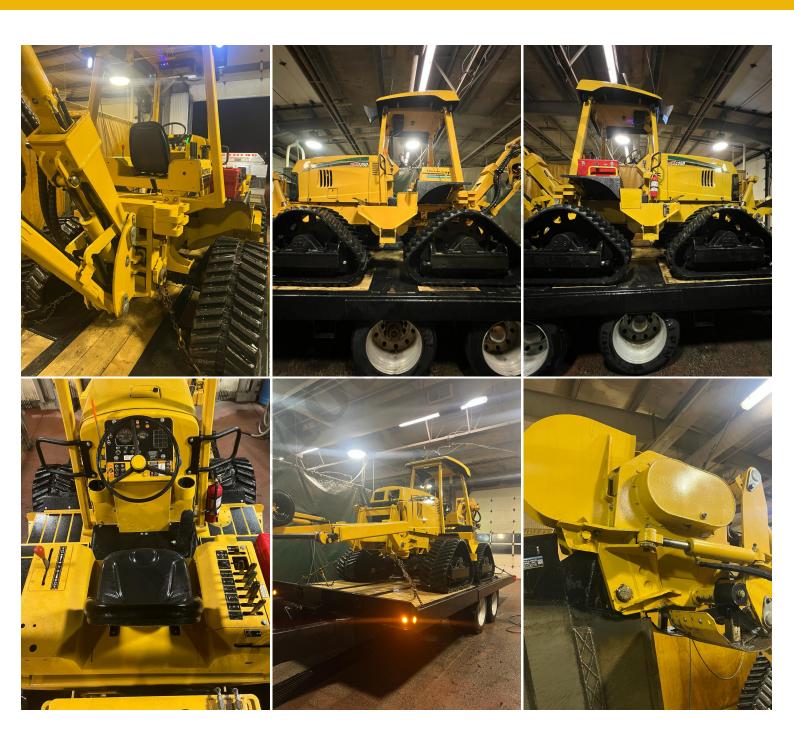

#### **General Description:**

2008 Vermeer RTX1250 Quad Track Tractor with 2011 VPX1250 Vibratory Plow and Reel Carrier: -2,746 hours

#### **Accessories:**

TWM 42-48 inch Adjustable Depth Blade with replaceable Cutting Edge. Seller States: Near New!

### **Recent Work/Modifications:**

Seller States:

-Fully Sand Blasted and re-coated / re-decaled.

-All New Hydraulic Lines, New Auxiliary Hydraulic Pump, completely serviced with all fresh fluids (within last 50 hours) in Hubs, Transfer Case, Hydraulic Tank, Engine Oil, all filters done.

-Machine runs excellent and looks stunning inside and out.

### **Additional Information:**

Seller States:

-4-Wheel Steering, Reel Carrier and Reel Winder.

-Differential Lock.

-LED Beacon and Front / Rear LED Lights.

-Stored inside of a 50x70 shop when it's not on the work site.

-No Issues. Fully Operative. Excellent Machine.

NOT INCLUDED - Pictured Trailer is NOT included but it is available at an additional cost.