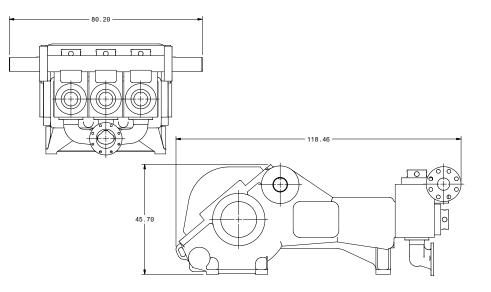

wered lube pump
- Fabricated suction manifold
- Complete package assembly
- · Full open valves

### **STANDARD** FEATURES

- Nodular iron power frame, eccentric, connecting rods, and crossheads
- Double-row spherical roller bearings carry eccentric
- Double-extended Jackshift carried on heavy-duty straight roller bearings
- Dual roller-bearing connecting rod
- Heat-treated alloy steel main gears are bolted to the eccentric
- Replaceable bronze crosshead slides

- Full splash lubrication, with oil pump to feed working parts
- Heat-treated alloy steel, interchangeable fluid cylinders
- Three-rib API-7 urethane insert valves and seats
- Replaceable-type element oil filter and oil pressure gauge
- Threaded valve covers
- Complete piston washing and lubrication system

#### **SPECIFICATIONS**



#### **CONNECT WITH US:**



You