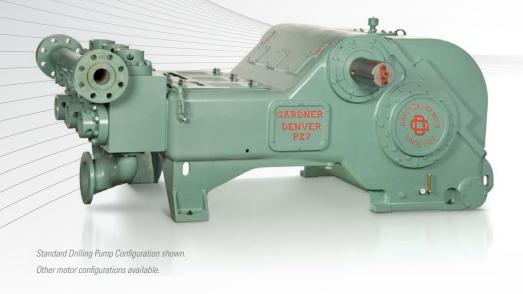

| 152             | 6    |
|                  |             | 187         | 2709 | 1186                            | 313 | 8.18           | 2.16   | 140             | 5.5  |
|                  |             | 226         | 3278 | 980                             | 259 | 6.76           | 1.78   | 127             | 5    |
|                  |             | 279         | 4047 | 794                             | 210 | 5.47           | 1.45   | 114             | 4.5  |
|                  |             | 345         | 5000 | 627                             | 166 | 4.32           | 1.14   | 102             | 4    |

Weight: Complete pump with large steel skid - 18,000 pounds. Ratings are based on 90% mechanical efficiency and 100% volumetric efficiency.



## PZG (PZ-7) Triplex Drilling Mud Pump



#### **OPTIONAL** FEATURES

- Steel skid under pump only
- Large steel skid with non-skid decking
- Centrifugal suction charging pump
- Rubber valve inserts
- Suction and/or discharge dampeners

- Oil heat exchanger
- External electric-powered lube pump
- Fabricated suction manifold
- Complete package assembly
- · Full open valves

### **STANDARD** FEATURES

- Nodular iron power frame, eccentric, connecting rods, and crossheads
- Double-row spherical roller bearings carry eccentric
- Double-extended Jackshift carried on heavy-duty straight roller bearings
- Dual roller-bearing connecting rod
- Heat-treated alloy steel main gears are bolted to the eccentric
- Replaceable bronze crosshead slides

- Full splash lubrication, with oil pump to feed working parts
- Heat-treated alloy steel, int