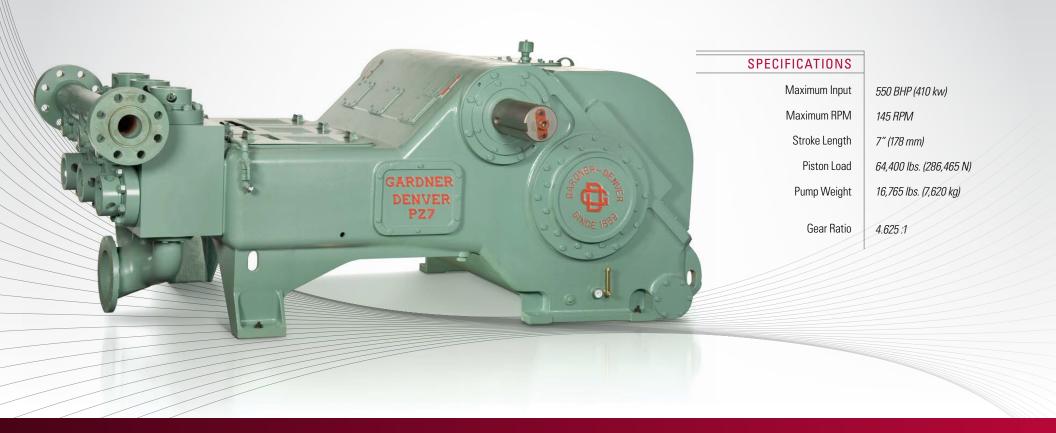

# PZG (PZ-7) Triplex Drilling Mud Pump



| JACKSHAFT<br>RPM | PUMP<br>RPM | MAXIMUM PSI |      | DISPLACEMENT – DRILLING SERVICE |     |                |        | PISTON CYLINDER |      |
|------------------|-------------|-------------|------|---------------------------------|-----|----------------|--------|-----------------|------|
|                  |             |             |      | MAXIMUM FLOW RATE               |     | PER REVOLUTION |        | DIAMETER        |      |
|                  |             | bar         | PSI  | LPM                             | GPM | liters         | gallon | mm              | inch |
| 671              | 145         | 115         | 1672 | 1920                            | 507 | 13.24          | 3.5    | 178             | 7    |
|                  |             | 134         | 1940 | 1656