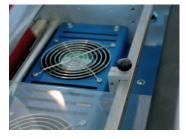

A twin bank of cooling fans is supplied to enhance film clarity and aid clean side trimming.

Films with either 57mm or 75mm cores may be used for flexibility of supply.

Nip and pull roller pressures are adjusted independently for best results.