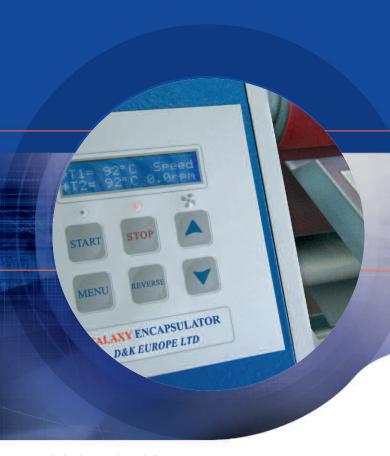

## galaxy

industrial roll fed encapsulation machine

A simple control panel allows speed, temperature and cooling fans to be adjusted to suit the work being run.

Special heated rollers for scratch-free processing of polyester and OPP films.