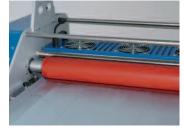

A twin bank of cooling fans is supplied to enhance film clarity and aid clean side trimming.

Films with either 57mm or 75mm cores may be used for flexibility of supply.

Nip and pull roller pressures are adjusted independently for best results.