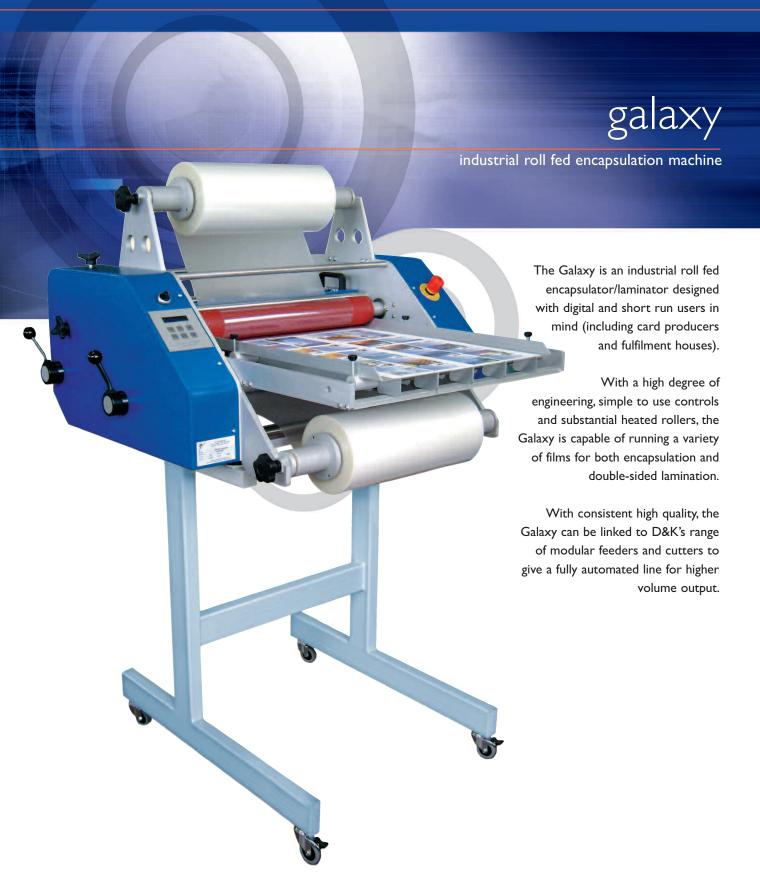

## galaxy

industrial roll fed encapsulation machine

A simple control panel allows speed, temperature and cooling fans to be adjusted to suit the work being run.

Special heated rollers for scratch-free processing of polyester and OPP films.