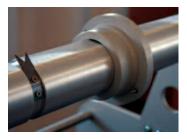

A twin bank of cooling fans is supplied to enhance film clarity and aid clean side trimming.

Films with either 57mm or 75mm cores may be used for flexibility of supply.

Nip and pull roller pressures are adjusted independently for best results.