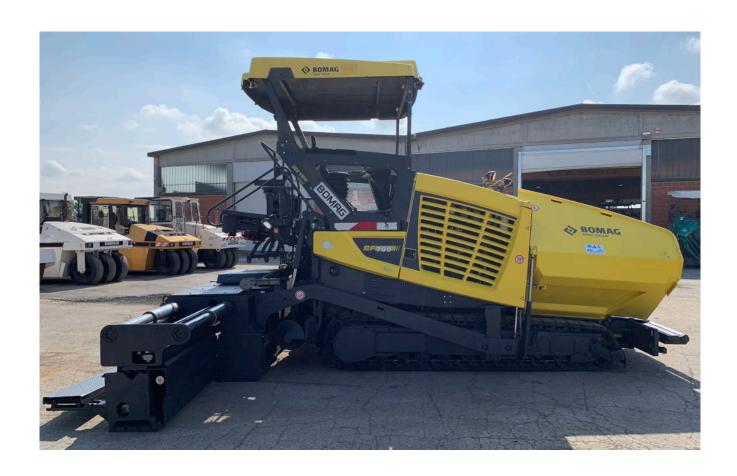

• **Brand**: Bomag

■ **Model**: BF 700C-2

• **Year**: 2014

**Serial number:** 821892051003

**Hours**: 8.446

■ **Weight**: 20,8 Ton

**Screed:** S 600 (from 3,00m to 6,00m)

• Leveling system/Sensors: n.2 grade sonic