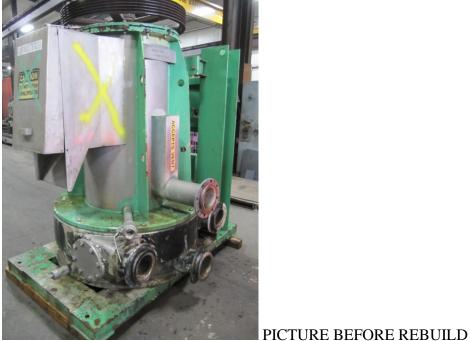

## INITIAL INSPECTION REPORT:

- ROTOR IS IN POOR CONDITION. VANES ARE THE WRONG SHAPE.
- ORIFICE PLATE NEEDS NEW BANGOR BARS.
- EXTRACTION PLATE IS TOO WORN TO RECONDITION.
- THE BASKETS ARE BAD.
- DRIVE SHAFT IS BAD.
- THE CHAMBER DOES NOT HAVE TILE. IT HAS BEEN HARDCOATED. WE WON'T BE ABLE TO PUT TILE IN IT BECAUSE THERE IS NOT ENOUGH ROOM.
- ALL ANGLE FACE RINGS & BACKUP FLANGES ON CHAMBER ARE BAD.
- THE DISCHARGE FLIGHTS (2) ON THE DRUM ROTOR ARE BAD.
- THE DRIVE HOUSING IS GOOD.
- BASKET RETAINER PLATE IS MISSING
- ROTOR END CAP IS GOOD.
- DRIVE END CAP IS GOOD.
- ROTOR SPACER IS GOOD.
- THRUST PLATE IS GOOD.
- BODY IS GOOD.
- ALL BEARING SPACERS & SEAL RINGS IN DRIVE ARE BAD OR MISSING.