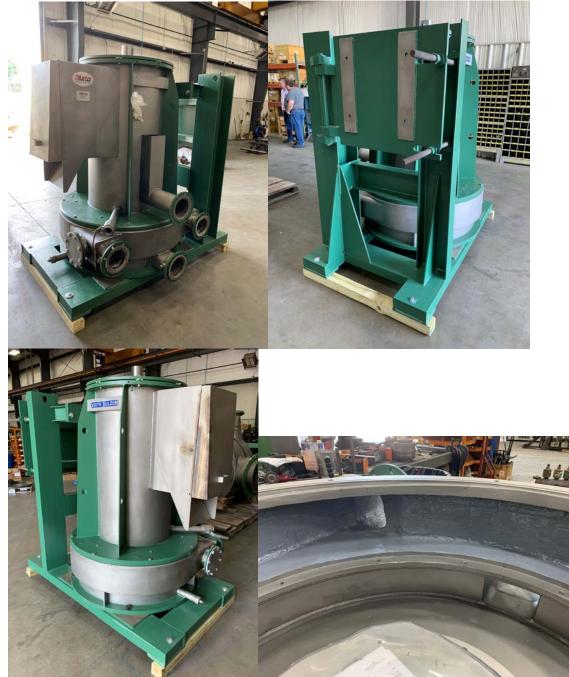

## SCOPE OF REBUILD:

- DISMANTLE COMBISORTER COMPLETE.
- CLEAN & DEGREASE ALL PARTS FOR INSPECTION.
- INSPECT FOR REPAIRS & RECORD ON INSPECTION REPORT.
- MACHINE NEW SHAFT & KEYS.
- MAKE & INSTALL NEW BANGOR BARS ON EXISTING ORIFICE PLATE.
- INSTALL ALL NEW ANGLE FACE RINGS & BACKUP FLANGES ON CHAMBER.
- COAT HARDCOATED AREA INSIDE CHAMBER WITH CERAMIC EPOXY.
- MACHINE ALL NEW BEARING SPACERS & SEAL RINGS.
- MACHINE NEW BASKET RETAINER PLATE.
- FABRICATE & MACHINE (2) NEW DISCHARGE FLIGHTS.
- SQUARE UP WORN AREAS OF VANES ON THE DRUM & RE-MACHINE.
- INSTALL NEW THREADED RODS, HEX NUTS & WASHERS ON FRAME.
- BLAST, PRIME & PAINT WITH EPOXY PAINT: MAIN FRAME & MOTOR MOUNT PLATE BEARING HOUSING
  - BEAD BLAST STAINLESS & PAINT CARBON STEEL PARTS WITH EPOXY PAINT: CHAMBER
    - BODY
- ASSEMBLE DRIVE CARTRIDGE COMPLETE:

NEW:

SHAFT SHAFT KEYS BEARING SPACERS & SEAL RINGS BEARINGS O-RINGS LOCKNUTS & LOCKWASHERS SEALS FASTENERS RE-USE:

HOUSING ROTOR END CAP DRIVE END CAP

- ASSEMBLE COMBISORTER COMPLETE:

NEW:

EXTRACTION PLATE WITH SUPPORT RINGS UPPER & LOWER BASKET ASSEMBLY BASKET RETAINER PLATE ROTOR DISCHARGE FLIGHTS O-RINGS FASTENERS SHIM RE-USE: BODY ROTOR SPACER THRUST PLATE ORIFICE PLATE (WITH NEW BANGORS) CHAMBER (REPAIRED) DRUM ROTOR (REPAIRED)

## FRAME (W/NEW THREADED RODS & FASTENERS) BELT SHEAVE & QD BUSHING (SHIPPED LOOSE)

- SHIM ASSEMBLY FOR CORRECT RUNNING CLEARANCE (XTRA SHIM TO BE SENT WITH UNIT)
- TOUCH-UP PAINT AS REQUIRED.
- APPLY ALL TAGGING & DECALS.
- PREPARE FOR SHIPPING.