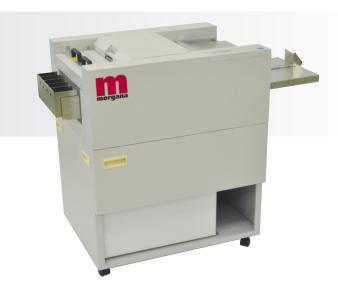

## CardXtra Plus

Multi function finishing machine. A cut and crease above the rest.

The CardXtra Plus has been manufactured to meet the needs of the growing number of digital and litho printers who have asked for a highly accurate, low cost, easy to use multifunctional finishing device.

With run lengths becoming shorter and jobs being personalised or printed with no "overs" it is essential to have an accurate, easy to use reliable finishing system. That is exactly what the CardXtra Plus is.

It can feed sheets up to SRA3 in size and can trim, cut and crease in multiple positions. The accuracy of the new CardXtra Plus is the best available in the market and significantly better than that of many more expensive units. Accuracy of +/- 0.1mm makes the CardXtra Plus between 5 and 7 times more accurate than competitive models and provides a much better investment for your business. The addition of a unique registration mark allows the machine to track the image as opposed to the sheet edge, making it perfect for the digital environment.