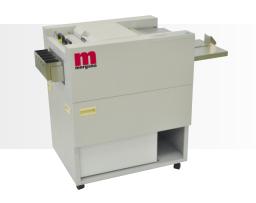

## CardXtra Plus

Multi function finishing machine. A cut and crease above the rest.

The CardXtra Plus has been manufactured to meet the needs of the growing number of digital and litho printers who have asked for a highly accurate, low cost, easy to use multifunctional finishing device.

With run lengths becoming shorter and jobs being personalised or printed with no "overs" it is essential to have an accurate, easy to use reliable finishing system. That is exactly what the CardXtra Plus is.

It can feed sheets up to SRA3 in size and can trim, cut and crease in multiple positions. The accuracy of the new CardXtra Plus is the best available in the market and significantly better than that of many more expensive units. Accuracy of +/- 0.1mm makes the CardXtra Plus between 5 and 7 times more accurate than competitive models and provides a much better investment for your business. The addition of a unique registration mark allows the machine to track the image as opposed to the sheet edge, making it perfect for the digital environment.