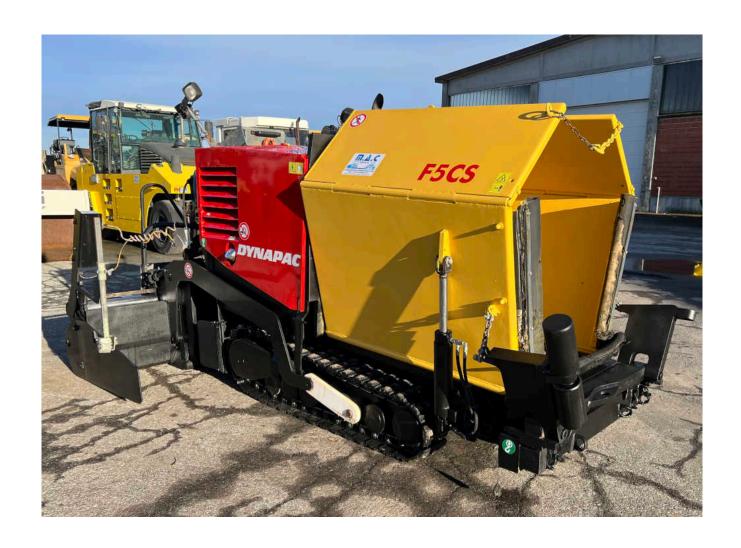

• **Brand**: Dynapac

■ **Model**: F 5 CS

• **Year**: 2011

**Serial number:** 10002119C0G000501

Hours: 5.087Weight: 6 Ton

• Screed: VB 125 TVE (1,25m/2,50m) electric heating

• Leveling system: n.2 augers sensor