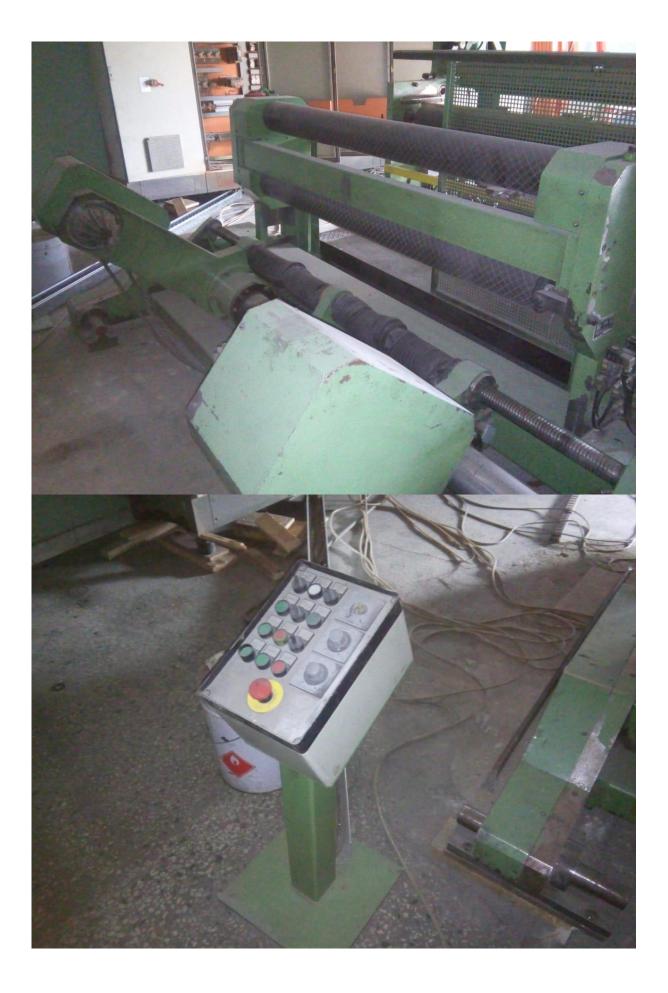

## Kom.9.322 KAMPF Slitter rewinder Model KS 106 A

Specification:

Max. web width: 1250 mm
Max. unwind diameter 1000 mm
Max. finished reel diameter 600 mm
Shaftless Unwinder with hydr. lifting
Circular slitting system
4 Rewind shafts on two turrets
Pneumatic brake
Length measuring and control system
Optical edge control

Completely overhauled, with new A/C motors, new cabinet and panels; new PLC Siemens S7; new Montalvo pneumatic brake and controls; new edge control for detecting from top and bottom;; new 3" Friction shafts for radial frictioning