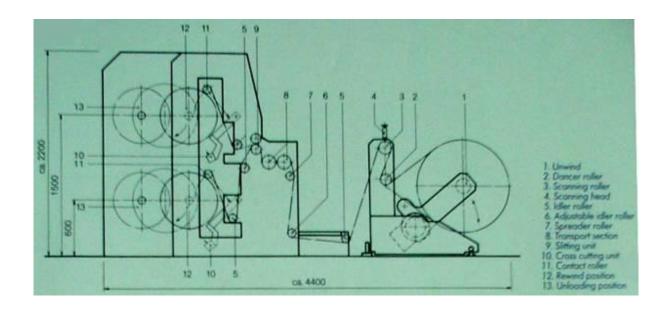

## Kom.9.322 KAMPF Slitter rewinder Model KS 106 A

Specification:

Max. web width: 1250 mm
Max. unwind diameter 1000 mm
Max. finished reel diameter 600 mm
Shaftless Unwinder with hydr. lifting
Circular slitting system
4 Rewind shafts on two turrets
Pneumatic brake
Length measuring and control system
Optical edge control

Completely overhauled, with new A/C motors, new cabinet and panels; new PLC Siemens S7; new Montalvo pneumatic brake and controls; new edge control for detecting from top and bottom;; new 3" Friction shafts for radial frictioning