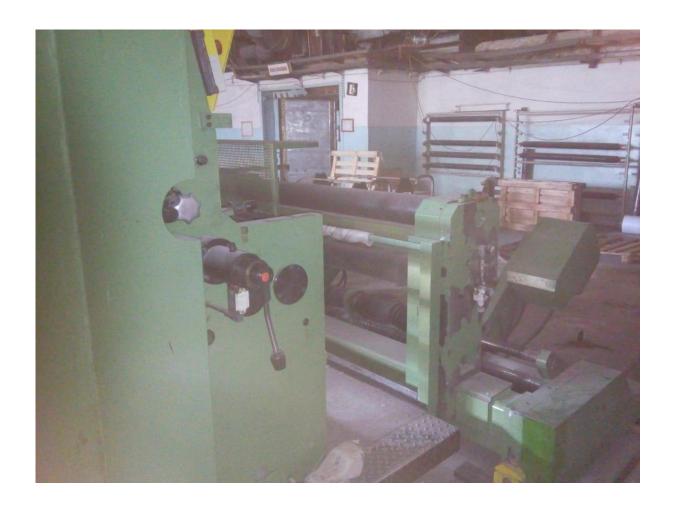

## Kom.9.322 KAMPF Slitter rewinder Model KS 106 A

Specification:

Max. web width: 1250 mm
Max. unwind diameter 1000 mm
Max. finished reel diameter 600 mm
Shaftless Unwinder with hydr. lifting
Circular slitting system
4 Rewind shafts on two turrets
Pneumatic brake
Length measuring and control system
Optical edge control

Completely overhauled, with new A/C motors, new cabinet and panels; new PLC Siemens S7; new Montalvo pneumatic brake and controls; new edge control for detecting from top and bottom;; new 3" Friction shafts for radial frictioning