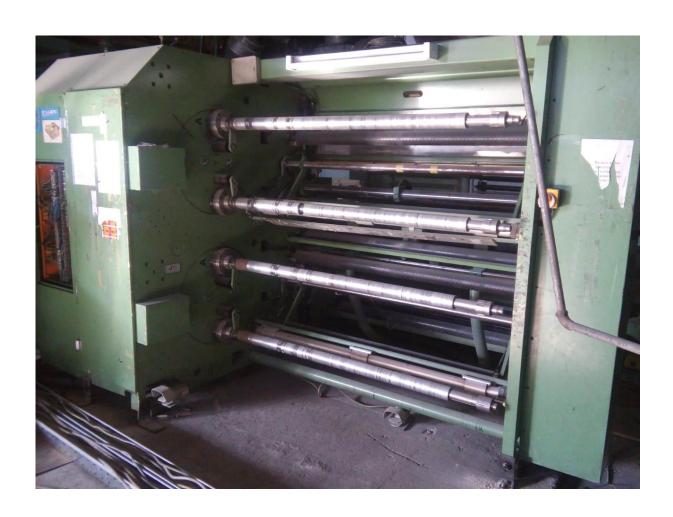

## Kom.9.322 KAMPF Slitter rewinder Model KS 106 A

Specification:

Max. web width: 1250 mm
Max. unwind diameter 1000 mm
Max. finished reel diameter 600 mm
Shaftless Unwinder with hydr. lifting
Circular slitting system
4 Rewind shafts on two turrets
Pneumatic brake
Length measuring and control system
Optical edge control

Completely overhauled, with new A/C motors, new cabinet and panels; new PLC Siemens S7; new Montalvo pneumatic brake and controls; new edge control for detecting from top and bottom;; new 3" Friction shafts for radial frictioning